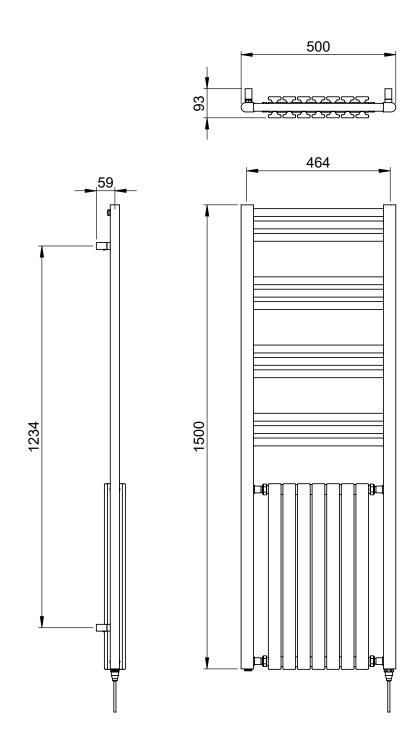

## Kinsley 1500 x 500mm Towel Rail (Heating Only) KIN1500500CP

| Specification               |                             |
|-----------------------------|-----------------------------|
| Finish                      | Chrome / White              |
| Dimensions                  | 1500(h) x 500(w) x 93(d) mm |
| Weight                      | 19kg                        |
| BTU Output/Hr               | 3907                        |
| Watts @ ∆ T50°C             | 1145                        |
| Bars                        | 3-3-3-3                     |
| Pipe Centres                | 464mm                       |
| Electric Element<br>Wattage | 400                         |
| Face to Face<br>Connections | -                           |
| Air Vent Position           | -                           |
| Material                    | Mild Steel                  |
|                             |                             |