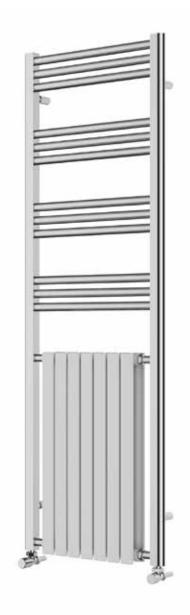

## Kinsley 1500 x 500mm Towel Rail (Heating Only) KIN1500500CP

| Specification               |                             |
|-----------------------------|-----------------------------|
| Finish                      | Chrome / White              |
| Dimensions                  | 1500(h) x 500(w) x 93(d) mm |
| Weight                      | 19kg                        |
| BTU Output/Hr               | 3907                        |
| Watts @ ∆ T50°C             | 1145                        |
| Bars                        | 3-3-3-3                     |
| Pipe Centres                | 464mm                       |
| Electric Element<br>Wattage | 400                         |
| Face to Face<br>Connections | -                           |
| Air Vent Position           | -                           |
| Material                    | Mild Steel                  |
|                             |                             |