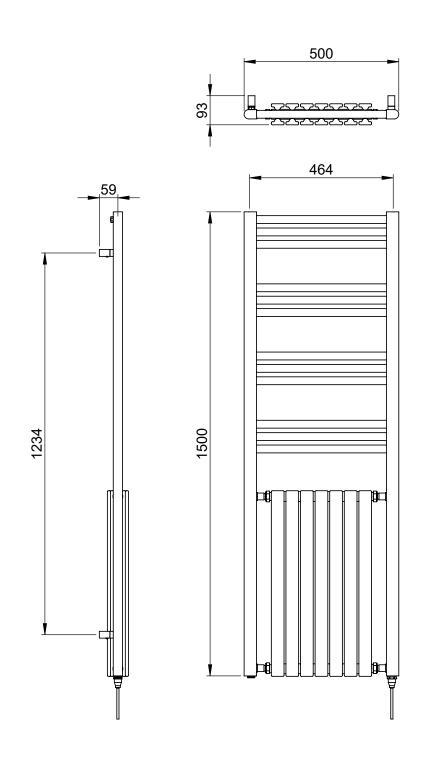

## Kinsley 1500 x 500mm Towel Rail (Dual Fuel) KIN 1500500CP-HE

| Specification               |                             |
|-----------------------------|-----------------------------|
| Finish                      | Chrome / White              |
| Dimensions                  | 1500(h) x 500(w) x 93(d) mm |
| Weight                      | 19kg                        |
| BTU Output/Hr               | 3907                        |
| Watts @ ∆ T50°C             | 1145                        |
| Bars                        | 3-3-3-3                     |
| Pipe Centres                | 464mm                       |
| Electric Element<br>Wattage | 400                         |
| Face to Face<br>Connections | -                           |
| Air Vent Position           | -                           |
| Material                    | Mild Steel                  |
|                             |                             |

## Kinsley 1500 x 500mm Towel Rail (Dual Fuel)

KIN1500500CP-HE

<sup>\*</sup>Dual energy models require a conversion-tee, consult relevant drawing for details.