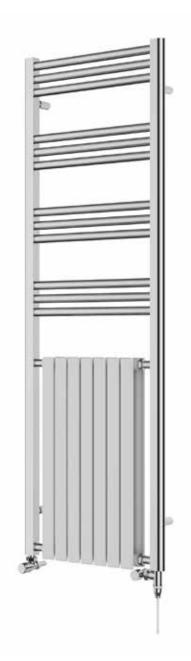

## Kinsley 1500 x 500mm Towel Rail (Dual Fuel) KIN 1500500CP-HE

| Specification               |                             |
|-----------------------------|-----------------------------|
| Finish                      | Chrome / White              |
| Dimensions                  | 1500(h) x 500(w) x 93(d) mm |
| Weight                      | 19kg                        |
| BTU Output/Hr               | 3907                        |
| Watts @ ∆ T50°C             | 1145                        |
| Bars                        | 3-3-3-3                     |
| Pipe Centres                | 464mm                       |
| Electric Element<br>Wattage | 400                         |
| Face to Face<br>Connections | -                           |
| Air Vent Position           | -                           |
| Material                    | Mild Steel                  |
|                             |                             |

## Kinsley 1500 x 500mm Towel Rail (Dual Fuel)

KIN1500500CP-HE

<sup>\*</sup>Dual energy models require a conversion-tee, consult relevant drawing for details.