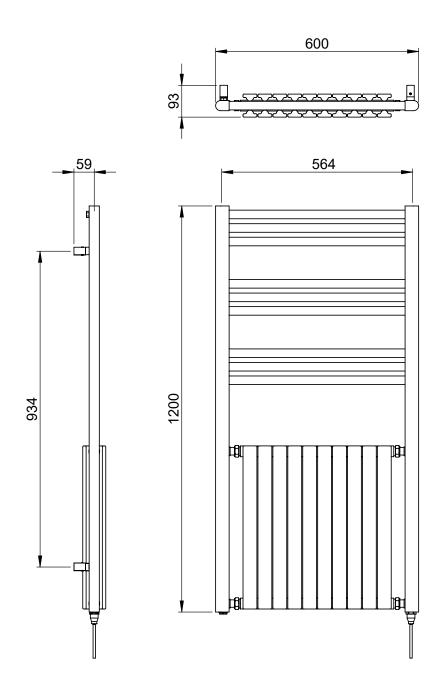

# Kinsley 1200 x 600mm Towel Rail (Heating Only) KIN1200600CP

| Specification               |                             |
|-----------------------------|-----------------------------|
| Finish                      | Chrome / White              |
| Dimensions                  | 1200(h) x 600(w) x 93(d) mm |
| Weight                      | 1 <i>7</i> kg               |
| BTU Output/Hr               | 3525                        |
| Watts @ ∆ T50°C             | 1033                        |
| Bars                        | 3-3-3                       |
| Pipe Centres                | 564mm                       |
| Electric Element<br>Wattage | 300                         |
| Face to Face<br>Connections | -                           |
| Air Vent Position           | -                           |
| Material                    | Mild Steel                  |
|                             |                             |

#### Kinsley 1200 x 600mm Towel Rail (Heating Only) KIN1200600CP

<sup>\*</sup>Dual energy models require a conversion-tee, consult relevant drawing for details.