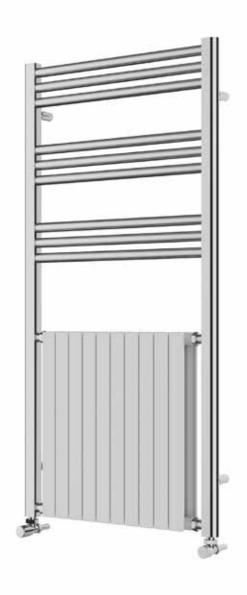

# Kinsley 1200 x 600mm Towel Rail (Heating Only) KIN1200600CP

| Specification               |                             |
|-----------------------------|-----------------------------|
| Finish                      | Chrome / White              |
| Dimensions                  | 1200(h) x 600(w) x 93(d) mm |
| Weight                      | 1 <i>7</i> kg               |
| BTU Output/Hr               | 3525                        |
| Watts @ ∆ T50°C             | 1033                        |
| Bars                        | 3-3-3                       |
| Pipe Centres                | 564mm                       |
| Electric Element<br>Wattage | 300                         |
| Face to Face<br>Connections | -                           |
| Air Vent Position           | -                           |
| Material                    | Mild Steel                  |
|                             |                             |

#### Kinsley 1200 x 600mm Towel Rail (Heating Only) KIN1200600CP

<sup>\*</sup>Dual energy models require a conversion-tee, consult relevant drawing for details.