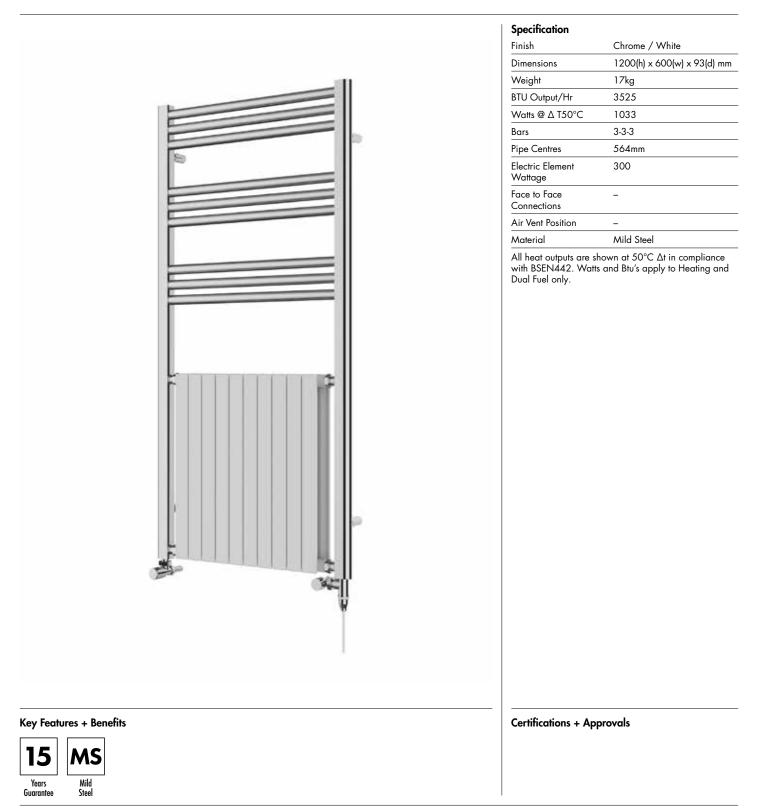

## Kinsley 1200 x 600mm Towel Rail (Dual Fuel)

KIN1200600CP-HE

Technical Data Sheet | Designer Towel Rails

Kinsley 1200 x 600mm Towel Rail (Dual Fuel)

KIN1200600CP-HE

Kinsley\_KIN1200600CP-HE\_TDS\_V1

www.instinctproducts.co.uk

\*Dual energy models require a conversion-tee, consult relevant drawing for details.