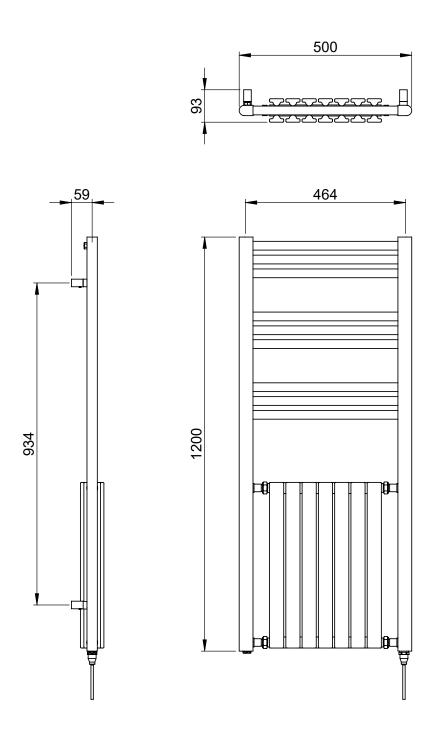

## Kinsley 1200 x 500mm Towel Rail (Heating Only) KIN1200500CP

| Specification               |                             |
|-----------------------------|-----------------------------|
| Finish                      | Chrome / White              |
| Dimensions                  | 1200(h) x 500(w) x 93(d) mm |
| Weight                      | 14kg                        |
| BTU Output/Hr               | 2846                        |
| Watts @ $\Delta$ T50°C      | 834                         |
| Bars                        | 3-3-3                       |
| Pipe Centres                | 464mm                       |
| Electric Element<br>Wattage | 300                         |
| Face to Face<br>Connections | -                           |
| Air Vent Position           | -                           |
| Material                    | Mild Steel                  |
|                             |                             |