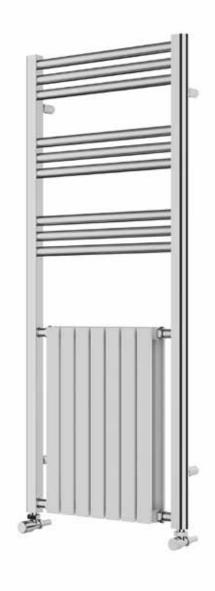

## Kinsley 1200 x 500mm Towel Rail (Heating Only) KIN1200500CP

| Specification               |                             |
|-----------------------------|-----------------------------|
| Finish                      | Chrome / White              |
| Dimensions                  | 1200(h) x 500(w) x 93(d) mm |
| Weight                      | 14kg                        |
| BTU Output/Hr               | 2846                        |
| Watts @ $\Delta$ T50°C      | 834                         |
| Bars                        | 3-3-3                       |
| Pipe Centres                | 464mm                       |
| Electric Element<br>Wattage | 300                         |
| Face to Face<br>Connections | -                           |
| Air Vent Position           | -                           |
| Material                    | Mild Steel                  |
|                             |                             |