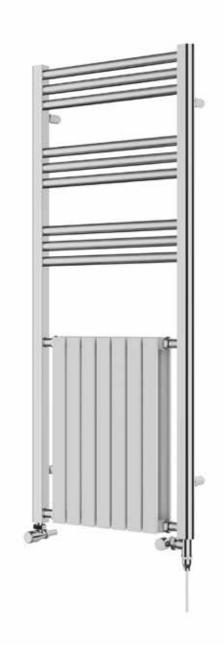

## Kinsley 1200 x 500mm Towel Rail (Dual Fuel) KIN1200500CP-HE

| Specification               |                             |
|-----------------------------|-----------------------------|
| Finish                      | Chrome / White              |
| Dimensions                  | 1200(h) x 500(w) x 93(d) mm |
| Weight                      | 14kg                        |
| BTU Output/Hr               | 2846                        |
| Watts @ ∆ T50°C             | 834                         |
| Bars                        | 3-3-3                       |
| Pipe Centres                | 464mm                       |
| Electric Element<br>Wattage | 300                         |
| Face to Face<br>Connections | -                           |
| Air Vent Position           | _                           |
| Material                    | Mild Steel                  |
|                             |                             |

## Kinsley 1200 x 500mm Towel Rail (Dual Fuel)

KIN1200500CP-HE

<sup>\*</sup>Dual energy models require a conversion-tee, consult relevant drawing for details.