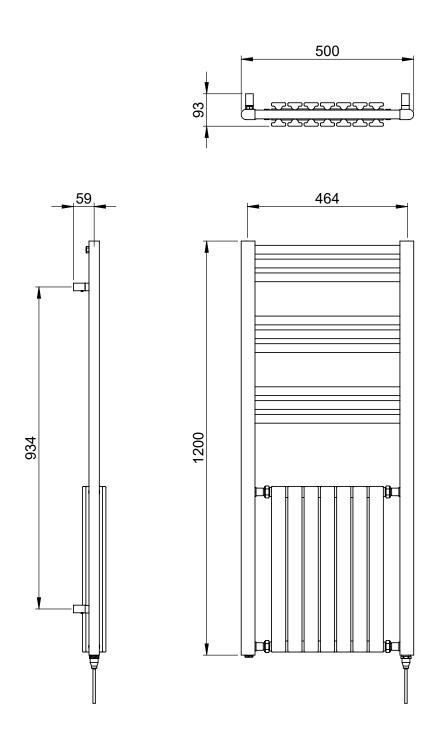

## Kinsley 1200 x 500mm Towel Rail (Dual Fuel) KIN1200500CP-HE

| Specification               |                             |
|-----------------------------|-----------------------------|
| Finish                      | Chrome / White              |
| Dimensions                  | 1200(h) x 500(w) x 93(d) mm |
| Weight                      | 14kg                        |
| BTU Output/Hr               | 2846                        |
| Watts @ ∆ T50°C             | 834                         |
| Bars                        | 3-3-3                       |
| Pipe Centres                | 464mm                       |
| Electric Element<br>Wattage | 300                         |
| Face to Face<br>Connections | -                           |
| Air Vent Position           | _                           |
| Material                    | Mild Steel                  |
|                             |                             |