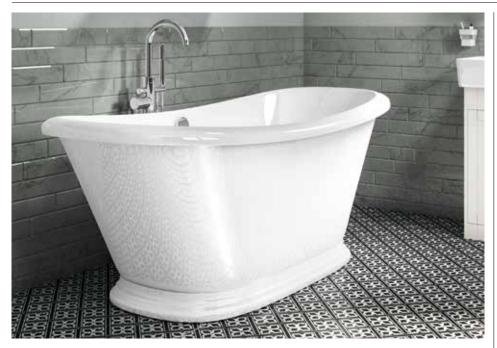

## **Kinsley 1770 x 785mm Freestanding Bath** INST801310

| Specification                        |                               |
|--------------------------------------|-------------------------------|
| Finish                               | White                         |
| Dimensions                           | 740(h) x 1770(w) x 785(d) mm  |
| Weight                               | 50kg                          |
| Bath Type                            | Traditional Freestanding bath |
| Tapholes                             | Cannot be drilled             |
| Water Capacity                       | 198 Litres                    |
| Legs Supplied                        | Yes                           |
| Leg Fixing Type                      | Pre-fitted                    |
| Legs Adjustable                      | Yes                           |
| Bath Surface Material                | Acrylic                       |
| Bath Surface Material<br>Thickness   | 3.5mm                         |
| Waste Supplied                       | No                            |
| Overflow Supplied                    | No                            |
| Overflow Height                      | 341mm                         |
| Encapsulated Base Board              | Yes                           |
| Base Board Material                  | MDF                           |
| Material Used to Cover<br>Base Board | Fiberglass                    |
|                                      |                               |