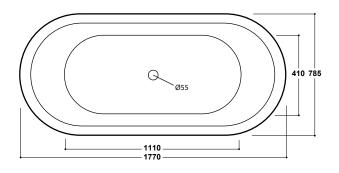

## **Kinsley 1770 x 785mm Freestanding Bath** INST801310

| Specification                        |                               |
|--------------------------------------|-------------------------------|
| Finish                               | White                         |
| Dimensions                           | 740(h) x 1770(w) x 785(d) mm  |
| Weight                               | 50kg                          |
| Bath Type                            | Traditional Freestanding bath |
| Tapholes                             | Cannot be drilled             |
| Water Capacity                       | 198 Litres                    |
| Legs Supplied                        | Yes                           |
| Leg Fixing Type                      | Pre-fitted                    |
| Legs Adjustable                      | Yes                           |
| Bath Surface Material                | Acrylic                       |
| Bath Surface Material<br>Thickness   | 3.5mm                         |
| Waste Supplied                       | No                            |
| Overflow Supplied                    | No                            |
| Overflow Height                      | 341mm                         |
| Encapsulated Base Board              | Yes                           |
| Base Board Material                  | MDF                           |
| Material Used to Cover<br>Base Board | Fiberglass                    |
|                                      |                               |