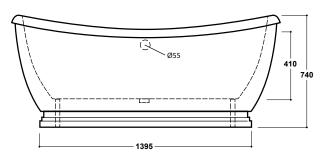

## **Kinsley 1770 x 785mm Freestanding Bath** INST801310

| Specification                        |                               |
|--------------------------------------|-------------------------------|
| Finish                               | White                         |
| Dimensions                           | 740(h) x 1770(w) x 785(d) mm  |
| Weight                               | 50kg                          |
| Bath Type                            | Traditional Freestanding bath |
| Tapholes                             | Cannot be drilled             |
| Water Capacity                       | 198 Litres                    |
| Legs Supplied                        | Yes                           |
| Leg Fixing Type                      | Pre-fitted                    |
| Legs Adjustable                      | Yes                           |
| Bath Surface Material                | Acrylic                       |
| Bath Surface Material<br>Thickness   | 3.5mm                         |
| Waste Supplied                       | No                            |
| Overflow Supplied                    | No                            |
| Overflow Height                      | 341mm                         |
| Encapsulated Base Board              | Yes                           |
| Base Board Material                  | MDF                           |
| Material Used to Cover<br>Base Board | Fiberglass                    |
|                                      |                               |