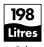

## **Kinsley 1770 x 785mm Freestanding Bath** INST801310

| Specification                        |                               |
|--------------------------------------|-------------------------------|
| Finish                               | White                         |
| Dimensions                           | 740(h) x 1770(w) x 785(d) mm  |
| Weight                               | 50kg                          |
| Bath Type                            | Traditional Freestanding bath |
| Tapholes                             | Cannot be drilled             |
| Water Capacity                       | 198 Litres                    |
| Legs Supplied                        | Yes                           |
| Leg Fixing Type                      | Pre-fitted                    |
| Legs Adjustable                      | Yes                           |
| Bath Surface Material                | Acrylic                       |
| Bath Surface Material<br>Thickness   | 3.5mm                         |
| Waste Supplied                       | No                            |
| Overflow Supplied                    | No                            |
| Overflow Height                      | 341mm                         |
| Encapsulated Base Board              | Yes                           |
| Base Board Material                  | MDF                           |
| Material Used to Cover<br>Base Board | Fiberglass                    |
|                                      |                               |