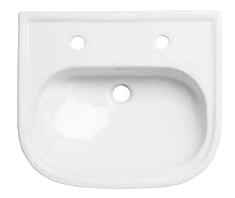

### Kinsley 490mm Semi Countertop Standard Depth Two Taphole Basin INST02027

| Specification       |                             |
|---------------------|-----------------------------|
| Finish              | White                       |
| Dimensions          | 140(h) x 490(w) x 420(d) mm |
| Weight              | 10.6kg                      |
| Basin Material      | Ceramic                     |
| Overflow            | Yes                         |
| Chainstay Hole      | Yes                         |
| Taphole Positioning | Centre                      |
|                     |                             |

# **Kinsley 490mm Semi Countertop Standard Depth Two Taphole Basin** INST02027