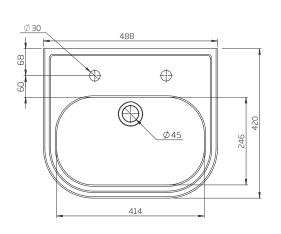

### Kinsley 490mm Semi Countertop Standard Depth Two Taphole Basin INST02027

| Specification       |                             |
|---------------------|-----------------------------|
| Finish              | White                       |
| Dimensions          | 140(h) x 490(w) x 420(d) mm |
| Weight              | 10.6kg                      |
| Basin Material      | Ceramic                     |
| Overflow            | Yes                         |
| Chainstay Hole      | Yes                         |
| Taphole Positioning | Centre                      |
|                     |                             |

#### **Extra Dimensions**

Internal Bowl Depth - 120mm Internal Bowl Front to Back – 246mm Internal Bowl Left to Right – 414mm Tap Ledge - 136mm Taphole Centre to Waste Centre - 115mm

Taphole Centre to Back of Basin - 68mm Waste Centre to Back of Basin - 183mm Height of Basin - 166mm Basin Overhang - 145mm