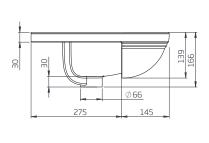

#### **Extra Dimensions**

Internal Bowl Depth - 120mm Internal Bowl Front to Back – 246mm Internal Bowl Left to Right – 414mm Tap Ledge - 136mm Taphole Centre to Waste Centre - 115mm

Taphole Centre to Back of Basin - 68mm Waste Centre to Back of Basin - 183mm Height of Basin - 166mm Basin Overhang - 145mm