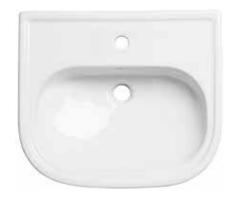

#### **Extra Dimensions**

Internal Bowl Depth - 120mm Internal Bowl Front to Back – 246mm Internal Bowl Left to Right – 414mm Tap Ledge - 136mm Taphole Centre to Waste Centre - 115mm Taphole Centre to Back of Basin - 68mm Waste Centre to Back of Basin - 183mm Height of Basin - 166mm Basin Overhang - 145mm