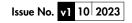

### Kinsley 490mm Semi Countertop Standard Depth One Taphole Basin INST02026

| Specification       |                             |
|---------------------|-----------------------------|
| Finish              | White                       |
| Dimensions          | 140(h) x 490(w) x 420(d) mm |
| Weight              | 10.6kg                      |
| Basin Material      | Ceramic                     |
| Overflow            | Yes                         |
| Chainstay Hole      | Yes                         |
| Taphole Positioning | Centre                      |

#### **Extra Dimensions**

Internal Bowl Depth - 120mm Internal Bowl Front to Back – 246mm Internal Bowl Left to Right – 414mm Tap Ledge - 136mm Taphole Centre to Waste Centre - 115mm Taphole Centre to Back of Basin - 68mm Waste Centre to Back of Basin - 183mm Height of Basin - 166mm Basin Overhang - 145mm