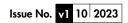

### Kinsley 490mm Semi Countertop Standard Depth One Taphole Basin INST02026

| Specification       |                             |
|---------------------|-----------------------------|
| Finish              | White                       |
| Dimensions          | 140(h) x 490(w) x 420(d) mm |
| Weight              | 10.6kg                      |
| Basin Material      | Ceramic                     |
| Overflow            | Yes                         |
| Chainstay Hole      | Yes                         |
| Taphole Positioning | Centre                      |

# **Kinsley 490mm Semi Countertop Standard Depth One Taphole Basin** INST02026