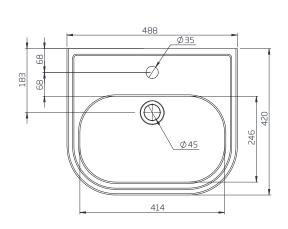

#### **Extra Dimensions**

Internal Bowl Depth - 120mm Internal Bowl Front to Back – 246mm Internal Bowl Left to Right – 414mm Tap Ledge - 136mm Taphole Centre to Waste Centre - 115mm Taphole Centre to Back of Basin - 68mm Waste Centre to Back of Basin - 183mm Height of Basin - 166mm Basin Overhang - 145mm