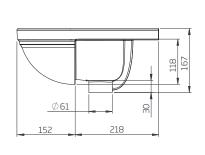

#### **Extra Dimensions**

Internal Bowl Depth - 120mm Internal Bowl Front to Back – 226mm Internal Bowl Left to Right – 414mm Tap Ledge – 107mm
Taphole Centre to Waste Centre – 94mm Taphole Centre to Back of Basin - 58mm Waste Centre to Back of Basin - 152mm Height of Basin - 167mm Basin Overhang - 152mm