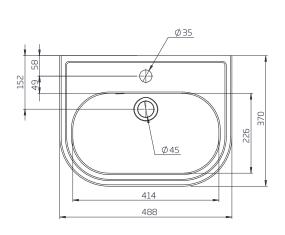

#### **Extra Dimensions**

Internal Bowl Depth - 120mm Internal Bowl Front to Back – 226mm Internal Bowl Left to Right – 414mm Tap Ledge – 107mm
Taphole Centre to Waste Centre – 94mm Taphole Centre to Back of Basin - 58mm Waste Centre to Back of Basin - 152mm Height of Basin - 167mm Basin Overhang - 152mm