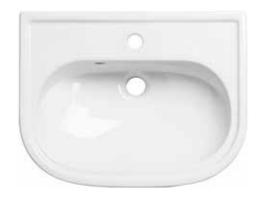

## Kinsley 490mm Semi Countertop Slim Depth One Taphole Basin INST02024

| Specification       |                             |
|---------------------|-----------------------------|
| Finish              | White                       |
| Dimensions          | 120(h) x 490(w) x 370(d) mm |
| Weight              | 10.6kg                      |
| Basin Material      | Ceramic                     |
| Overflow            | Yes                         |
| Chainstay Hole      | Yes                         |
| Taphole Positioning | Centre                      |
|                     |                             |

# **Kinsley 490mm Semi Countertop Slim Depth One Taphole Basin** INST02024