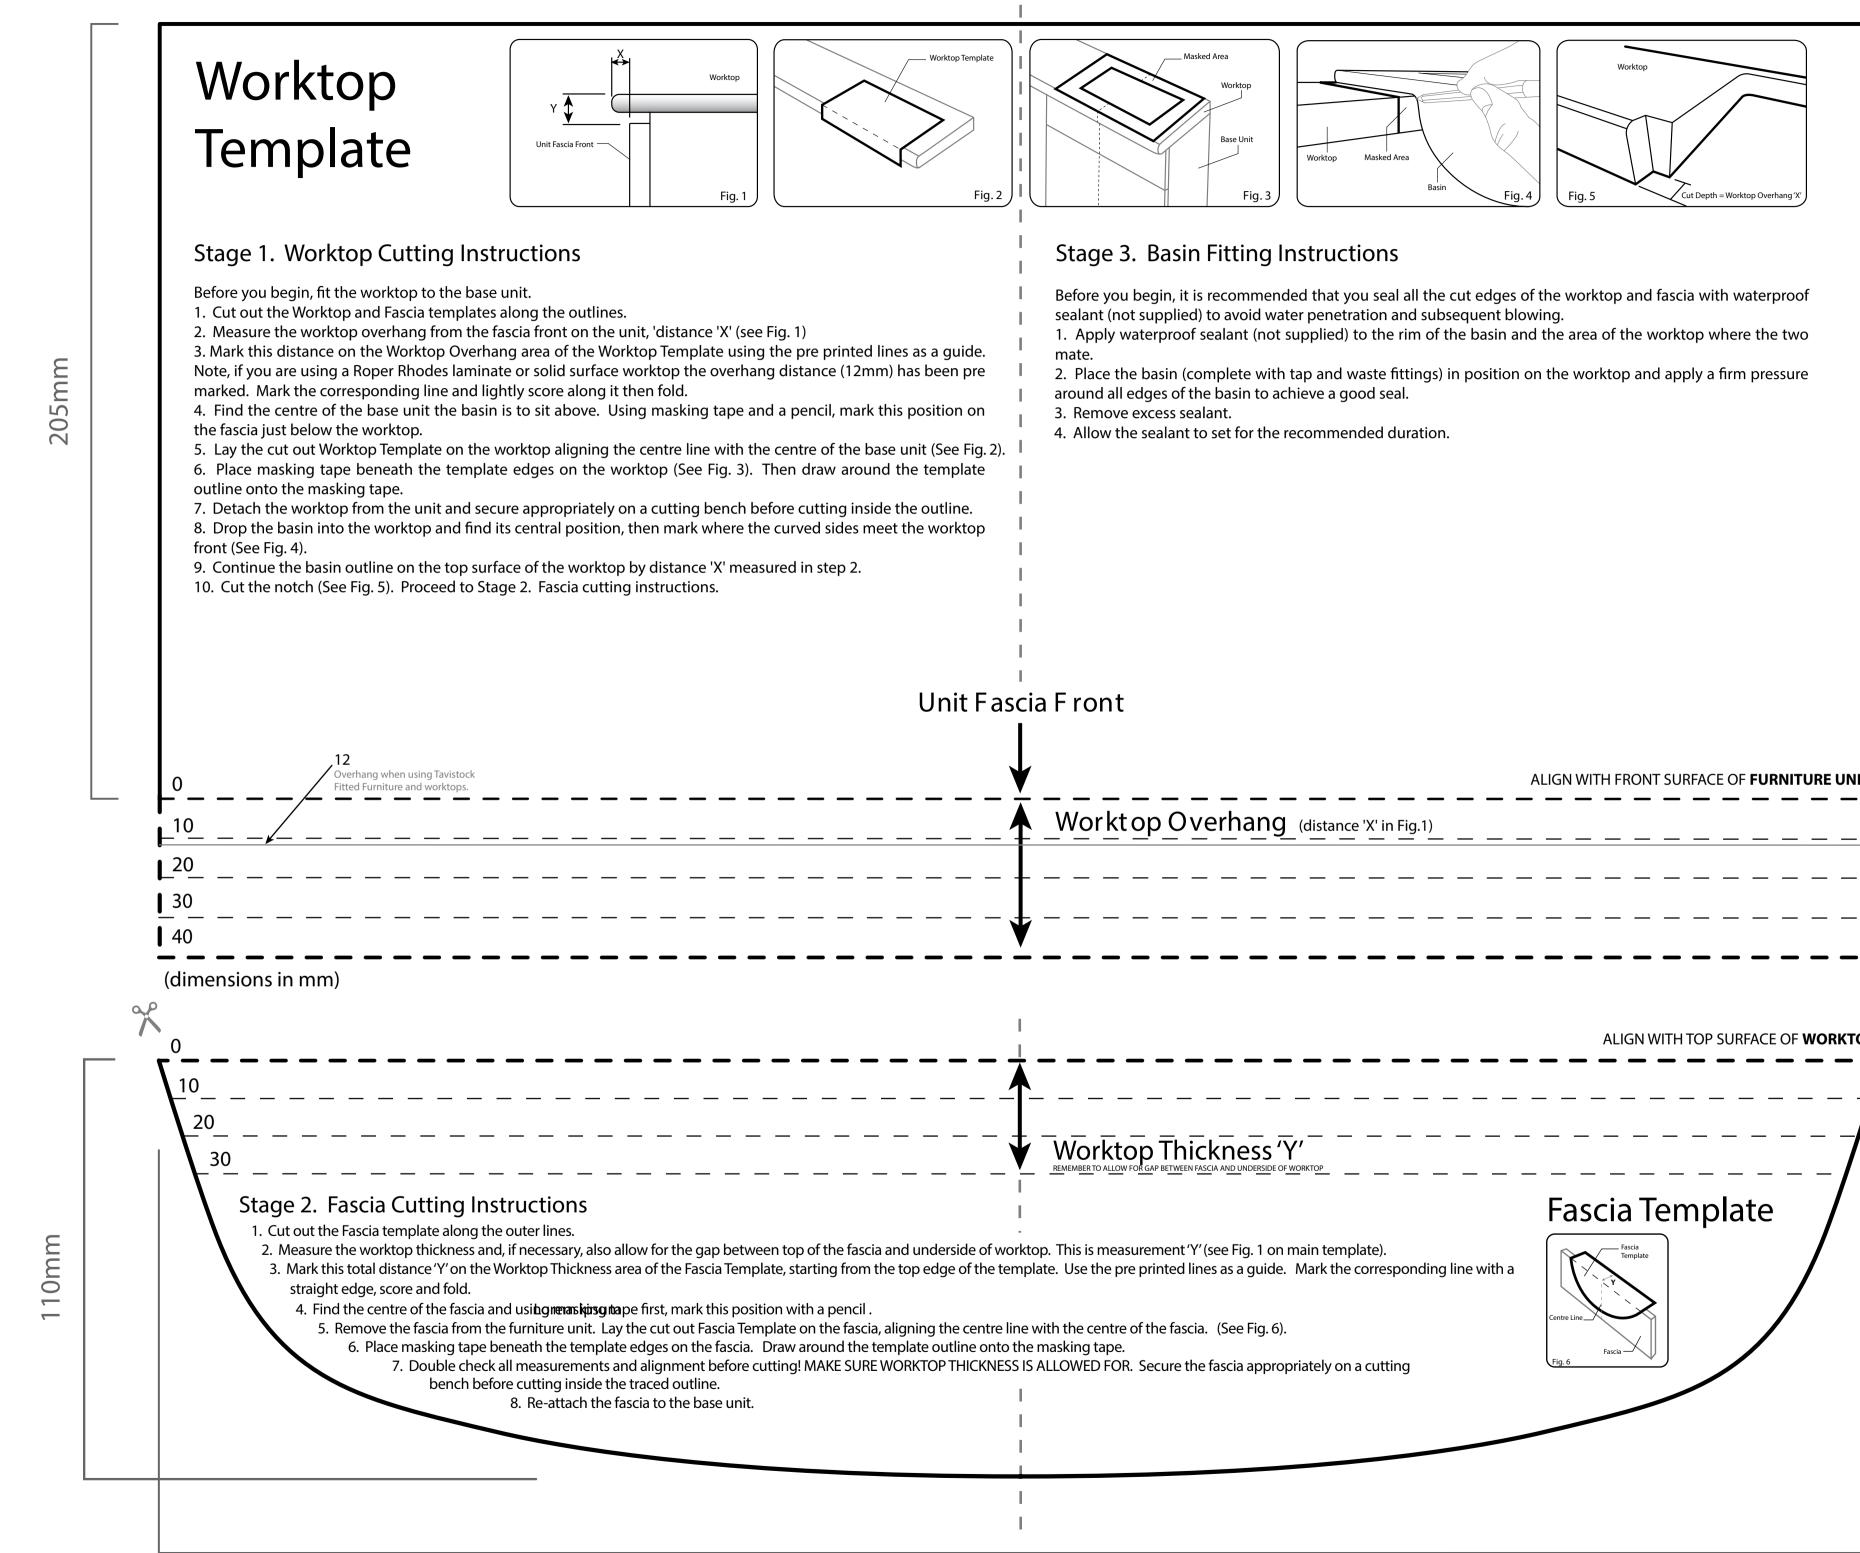

|                                                                                                                        | ALIGN WITH FRONT SURFACE OF <b>FURNITURE UNIT</b> |
|------------------------------------------------------------------------------------------------------------------------|---------------------------------------------------|
| ktopOverhang (distance 'X' in Fig.1)                                                                                   | i<br>i                                            |
|                                                                                                                        | ·<br>                                             |
|                                                                                                                        |                                                   |
|                                                                                                                        | ob                                                |
|                                                                                                                        | ALIGN WITH TOP SURFACE OF <b>WORKTOP</b>          |
|                                                                                                                        |                                                   |
|                                                                                                                        |                                                   |
|                                                                                                                        | Fascia Template                                   |
| measurement 'Y' (see Fig. 1 on main template).<br>The pre printed lines as a guide. Mark the corresponding line with a | Fascia<br>Template                                |
| entre of the fascia. (See Fig. 6).<br>ape.<br>FOR. Secure the fascia appropriately on a cutting                        | Centre Line<br>Fascia<br>Fig. 6                   |
|                                                                                                                        |                                                   |
|                                                                                                                        |                                                   |
|                                                                                                                        |                                                   |