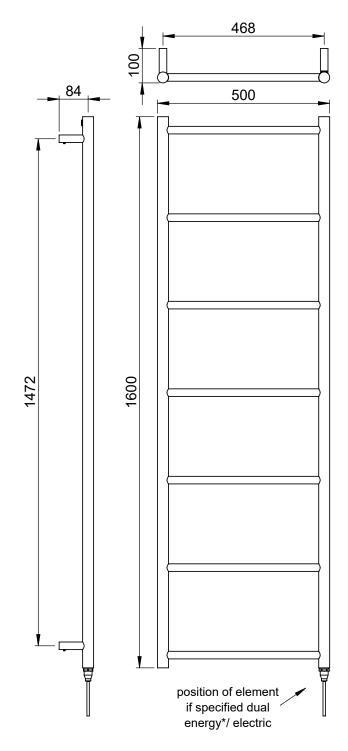

# Kilpin 1600 x 500mm Towel Rail (Heating Only) KILPIN 1600500PS

| Specification               |                              |
|-----------------------------|------------------------------|
| Finish                      | Polished Stainless Steel     |
| Dimensions                  | 1600(h) × 500(w) × 100(d) mm |
| Weight                      | 13.5kg                       |
| BTU Output/Hr               | 1010                         |
| Watts @ $\Delta$ T50°C      | 296                          |
| Bars                        | 7                            |
| Pipe Centres                | 468mm                        |
| Electric Element<br>Wattage | -                            |
| Face to Face<br>Connections | -                            |
| Air Vent Position           | _                            |
| Material                    | Stainless Steel              |
|                             |                              |

All heat outputs are shown at  $50^{\circ}\text{C}$   $\Delta t$  in compliance with BSEN442. Watts and Btu's apply to Heating and Dual Fuel only.

Key Features + Benefits

Stainless Steel Certifications + Approvals