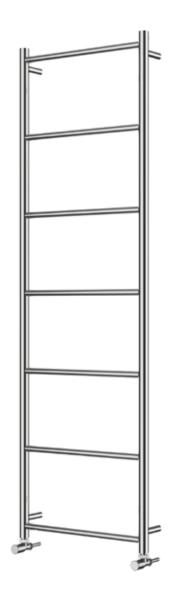

# Kilpin 1600 x 500mm Towel Rail (Heating Only) KILPIN 1600500PS

| Specification               |                              |
|-----------------------------|------------------------------|
| Finish                      | Polished Stainless Steel     |
| Dimensions                  | 1600(h) × 500(w) × 100(d) mm |
| Weight                      | 13.5kg                       |
| BTU Output/Hr               | 1010                         |
| Watts @ $\Delta$ T50°C      | 296                          |
| Bars                        | 7                            |
| Pipe Centres                | 468mm                        |
| Electric Element<br>Wattage | -                            |
| Face to Face<br>Connections | -                            |
| Air Vent Position           | _                            |
| Material                    | Stainless Steel              |
|                             |                              |