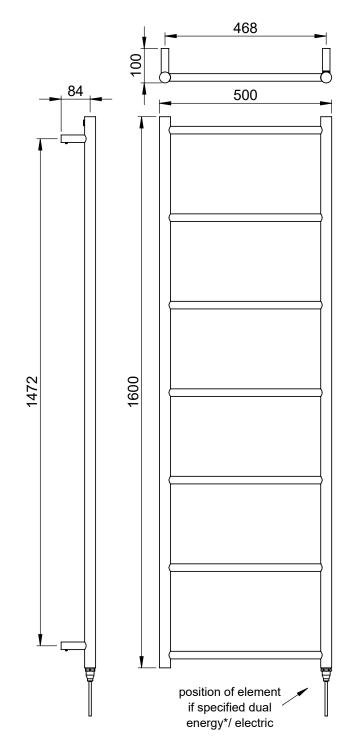

# Kilpin 1600 x 500mm Towel Rail (Dual Fuel) KILPIN 1600500PS-HE

| Specification               |                              |
|-----------------------------|------------------------------|
| Finish                      | Polished Stainless Steel     |
| Dimensions                  | 1600(h) x 500(w) x 100(d) mm |
| Weight                      | 14kg                         |
| BTU Output/Hr               | 1010                         |
| Watts @ ∆ T50°C             | 296                          |
| Bars                        | 7                            |
| Pipe Centres                | 468mm                        |
| Electric Element<br>Wattage | 125                          |
| Face to Face<br>Connections | -                            |
| Air Vent Position           | -                            |
| Material                    | Stainless Steel              |

## Technical Data Sheet | Designer Towel Rails

Kilpin 1600 x 500mm Towel Rail (Dual Fuel) KILPIN 1600500PS-HE

<sup>\*</sup>Dual energy models require a conversion-tee, consult relevant drawing for details.