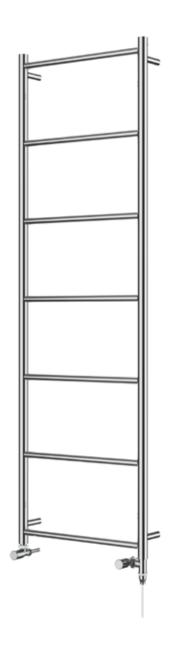

# Kilpin 1600 x 500mm Towel Rail (Dual Fuel) KILPIN 1600500PS-HE

| Specification               |                              |
|-----------------------------|------------------------------|
| Finish                      | Polished Stainless Steel     |
| Dimensions                  | 1600(h) x 500(w) x 100(d) mm |
| Weight                      | 14kg                         |
| BTU Output/Hr               | 1010                         |
| Watts @ ∆ T50°C             | 296                          |
| Bars                        | 7                            |
| Pipe Centres                | 468mm                        |
| Electric Element<br>Wattage | 125                          |
| Face to Face<br>Connections | -                            |
| Air Vent Position           | -                            |
| Material                    | Stainless Steel              |