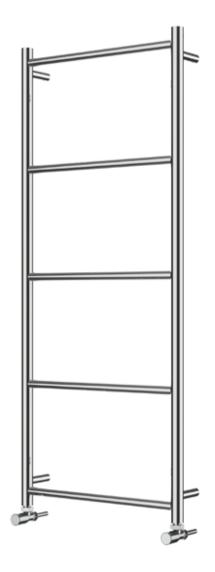

#### Kilpin 1200 x 500mm Towel Rail (Heating Only) KILPIN1200500PS

| Specification               |                              |
|-----------------------------|------------------------------|
| Finish                      | Polished Stainless Steel     |
| Dimensions                  | 1200(h) × 500(w) × 100(d) mm |
| Weight                      | 8.5kg                        |
| BTU Output/Hr               | 740                          |
| Watts @ Δ T50°C             | 217                          |
| Bars                        | 5                            |
| Pipe Centres                | 468mm                        |
| Electric Element<br>Wattage | -                            |
| Face to Face<br>Connections | -                            |
| Air Vent Position           | _                            |
| Material                    | Stainless Steel              |
|                             |                              |