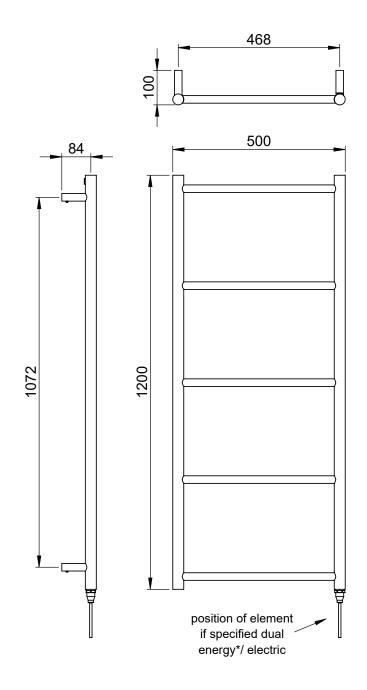

#### Kilpin 1200 x 500mm Towel Rail (Heating Only) KILPIN1200500PS

| Specification               |                              |
|-----------------------------|------------------------------|
| Finish                      | Polished Stainless Steel     |
| Dimensions                  | 1200(h) × 500(w) × 100(d) mm |
| Weight                      | 8.5kg                        |
| BTU Output/Hr               | 740                          |
| Watts @ Δ T50°C             | 217                          |
| Bars                        | 5                            |
| Pipe Centres                | 468mm                        |
| Electric Element<br>Wattage | -                            |
| Face to Face<br>Connections | -                            |
| Air Vent Position           | _                            |
| Material                    | Stainless Steel              |
|                             |                              |

# Kilpin 1200 x 500mm Towel Rail (Heating Only) KILPIN 1 200500PS

<sup>\*</sup>Dual energy models require a conversion-tee, consult relevant drawing for details.