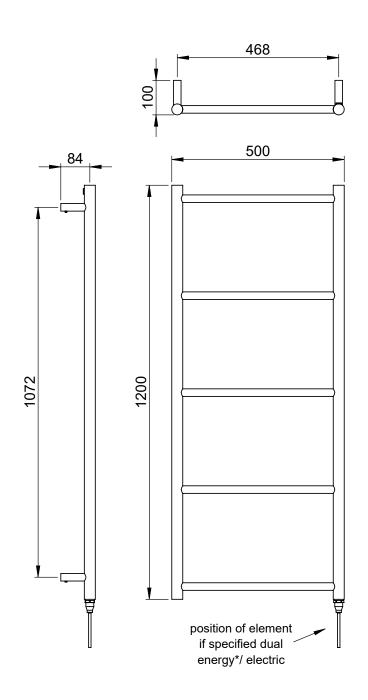

## Kilpin 1200 x 500mm Towel Rail (Dual Fuel) KILPIN 1200500PS-HE

| Specification               |                              |
|-----------------------------|------------------------------|
| Finish                      | Polished Stainless Steel     |
| Dimensions                  | 1200(h) x 500(w) x 100(d) mm |
| Weight                      | 9kg                          |
| BTU Output/Hr               | 740                          |
| Watts @ ∆ T50°C             | 217                          |
| Bars                        | 5                            |
| Pipe Centres                | 468mm                        |
| Electric Element<br>Wattage | 100                          |
| Face to Face<br>Connections | -                            |
| Air Vent Position           | _                            |
| Material                    | Stainless Steel              |
|                             |                              |