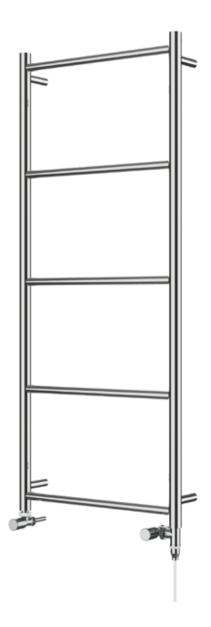

## Kilpin 1200 x 500mm Towel Rail (Dual Fuel) KILPIN 1200500PS-HE

| Specification               |                              |
|-----------------------------|------------------------------|
| Finish                      | Polished Stainless Steel     |
| Dimensions                  | 1200(h) x 500(w) x 100(d) mm |
| Weight                      | 9kg                          |
| BTU Output/Hr               | 740                          |
| Watts @ ∆ T50°C             | 217                          |
| Bars                        | 5                            |
| Pipe Centres                | 468mm                        |
| Electric Element<br>Wattage | 100                          |
| Face to Face<br>Connections | -                            |
| Air Vent Position           | _                            |
| Material                    | Stainless Steel              |
|                             |                              |