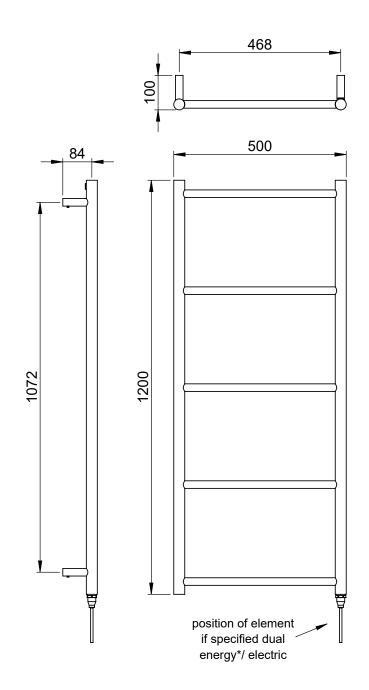

#### Kilpin 1200 x 500mm Towel Rail (Electric Only)

KILPIN1200500PS-E

| Specification               |                              |
|-----------------------------|------------------------------|
| Finish                      | Polished Stainless Steel     |
| Dimensions                  | 1200(h) x 500(w) x 100(d) mm |
| Weight                      | 16.5kg                       |
| BTU Output/Hr               | _                            |
| Watts @ $\Delta$ T50°C      | _                            |
| Bars                        | 5                            |
| Pipe Centres                | 468mm                        |
| Electric Element<br>Wattage | 100                          |
| Face to Face<br>Connections | -                            |
| Air Vent Position           | -                            |
| Material                    | Stainless Steel              |
|                             |                              |

## Kilpin 1200 x 500mm Towel Rail (Electric Only)

KILPIN1200500PS-E

<sup>\*</sup>Dual energy models require a conversion-tee, consult relevant drawing for details.