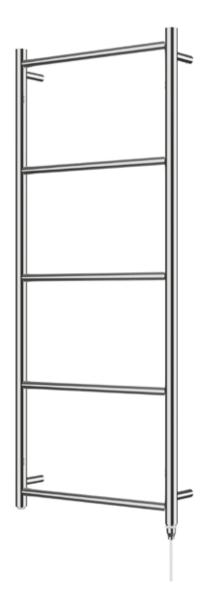

#### Kilpin 1200 x 500mm Towel Rail (Electric Only)

KILPIN1200500PS-E

| Specification               |                              |
|-----------------------------|------------------------------|
| Finish                      | Polished Stainless Steel     |
| Dimensions                  | 1200(h) x 500(w) x 100(d) mm |
| Weight                      | 16.5kg                       |
| BTU Output/Hr               | _                            |
| Watts @ $\Delta$ T50°C      | _                            |
| Bars                        | 5                            |
| Pipe Centres                | 468mm                        |
| Electric Element<br>Wattage | 100                          |
| Face to Face<br>Connections | -                            |
| Air Vent Position           | -                            |
| Material                    | Stainless Steel              |
|                             |                              |

## Kilpin 1200 x 500mm Towel Rail (Electric Only)

KILPIN1200500PS-E

<sup>\*</sup>Dual energy models require a conversion-tee, consult relevant drawing for details.