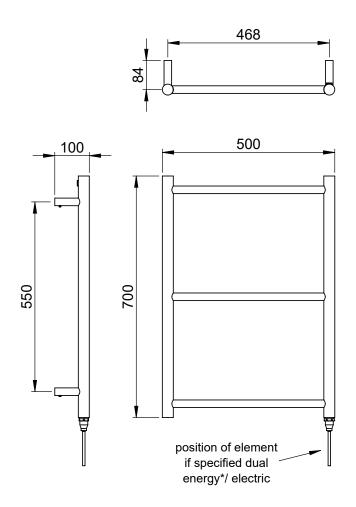

## Kilpin 700 x 500mm Towel Rail (Heating Only) KILPINO700500PS

| Specification               |                             |
|-----------------------------|-----------------------------|
| Finish                      | Polished Stainless Steel    |
| Dimensions                  | 700(h) x 500(w) x 100(d) mm |
| Weight                      | 2.5kg                       |
| BTU Output/Hr               | 293                         |
| Watts @ ∆ T50°C             | 86                          |
| Bars                        | 3                           |
| Pipe Centres                | 468mm                       |
| Electric Element<br>Wattage | -                           |
| Face to Face<br>Connections | -                           |
| Air Vent Position           | -                           |
| Material                    | Stainless Steel             |