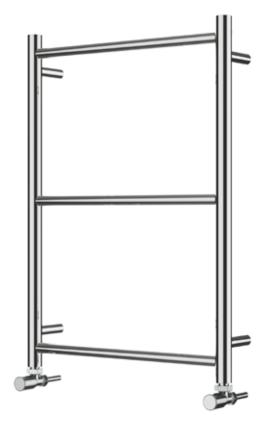

## Kilpin 700 x 500mm Towel Rail (Heating Only) KILPINO700500PS

| Specification               |                             |
|-----------------------------|-----------------------------|
| Finish                      | Polished Stainless Steel    |
| Dimensions                  | 700(h) x 500(w) x 100(d) mm |
| Weight                      | 2.5kg                       |
| BTU Output/Hr               | 293                         |
| Watts @ ∆ T50°C             | 86                          |
| Bars                        | 3                           |
| Pipe Centres                | 468mm                       |
| Electric Element<br>Wattage | -                           |
| Face to Face<br>Connections | -                           |
| Air Vent Position           | -                           |
| Material                    | Stainless Steel             |