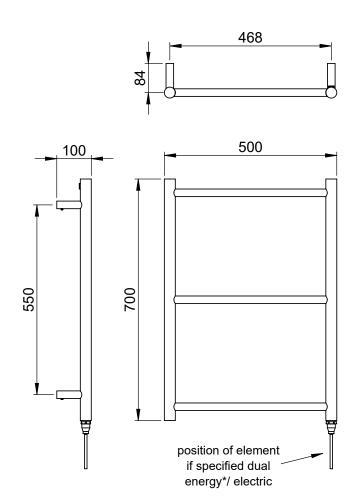

# Kilpin 700 x 500mm Towel Rail (Dual Fuel) KILPINO700500PS-HE

| Specification               |                             |
|-----------------------------|-----------------------------|
| Finish                      | Polished Stainless Steel    |
| Dimensions                  | 700(h) x 500(w) x 100(d) mm |
| Weight                      | 3kg                         |
| BTU Output/Hr               | 293                         |
| Watts @ ∆ T50°C             | 86                          |
| Bars                        | 3                           |
| Pipe Centres                | 468mm                       |
| Electric Element<br>Wattage | 75                          |
| Face to Face<br>Connections | -                           |
| Air Vent Position           | _                           |
| Material                    | Stainless Steel             |
|                             |                             |

### Kilpin 700 x 500mm Towel Rail (Dual Fuel)

KILPIN0700500PS-HE

<sup>\*</sup>Dual energy models require a conversion-tee, consult relevant drawing for details.