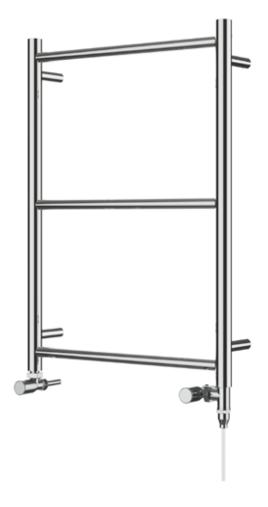

# Kilpin 700 x 500mm Towel Rail (Dual Fuel) KILPINO700500PS-HE

| Specification               |                             |
|-----------------------------|-----------------------------|
| Finish                      | Polished Stainless Steel    |
| Dimensions                  | 700(h) x 500(w) x 100(d) mm |
| Weight                      | 3kg                         |
| BTU Output/Hr               | 293                         |
| Watts @ ∆ T50°C             | 86                          |
| Bars                        | 3                           |
| Pipe Centres                | 468mm                       |
| Electric Element<br>Wattage | 75                          |
| Face to Face<br>Connections | -                           |
| Air Vent Position           | _                           |
| Material                    | Stainless Steel             |
|                             |                             |