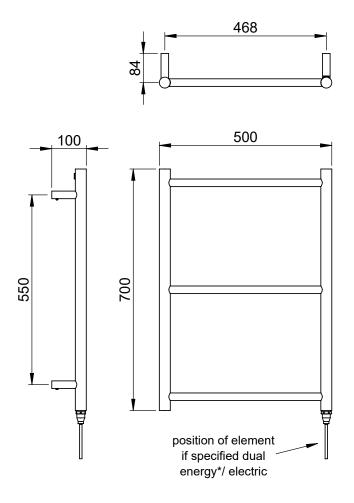

Technical Data Sheet | Designer Towel Rails

Kilpin 700 x 500mm Towel Rail (Electric Only) KILPIN0700500PS-E

Kilpin\_KILPIN0700500PS-E\_TDS\_V2

www.instinctproducts.co.uk

\*Dual energy models require a conversion-tee, consult relevant drawing for details.