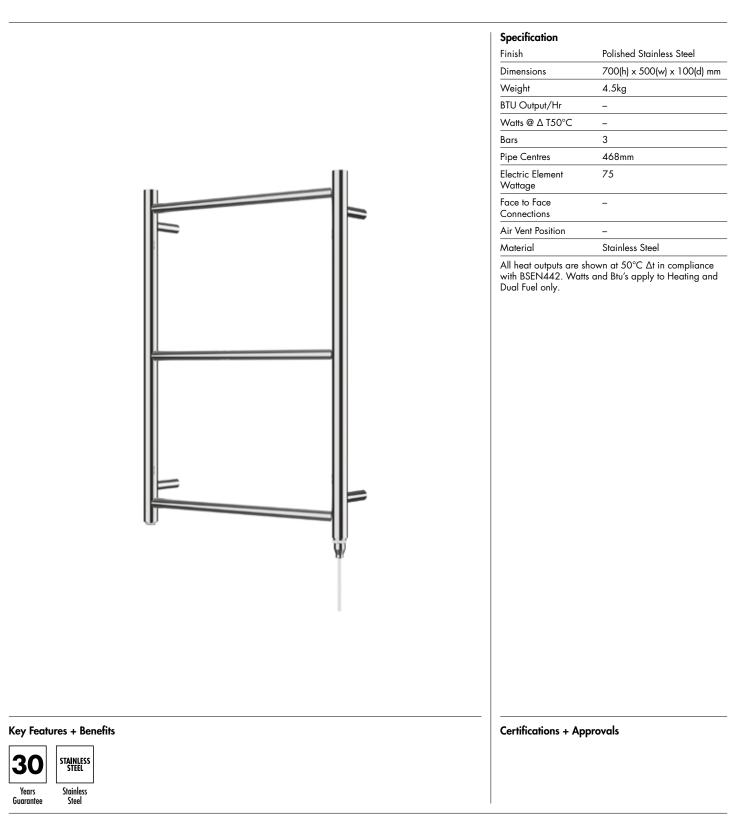

## Technical Data Sheet | Designer Towel Rails

Kilpin\_KILPIN0700500PS-E\_TDS\_V2

www.instinctproducts.co.uk

## Kilpin 700 x 500mm Towel Rail (Electric Only)

KILPIN0700500PS-E



## Vogue (UK) Ltd

Strawberry Lane, Willenhall, West Midlands, WV13 3RS. Technical Support – Tel: +44(0) 1902 387000 Email: sales@vogueuk.co.uk

All information on the data sheet is correct at the time of publication. All measurements are approximate and subject to standard tolerances.



Technical Data Sheet | Designer Towel Rails

Kilpin 700 x 500mm Towel Rail (Electric Only) KILPIN0700500PS-E



Kilpin\_KILPIN0700500PS-E\_TDS\_V2

www.instinctproducts.co.uk



\*Dual energy models require a conversion-tee, consult relevant drawing for details.

## Vogue (UK) Ltd

Strawberry Lane, Willenhall, West Midlands, WV13 3RS. Technical Support – Tel: +44(0) 1902 387000 Email: sales@vogueuk.co.uk All information on the data sheet is correct at the time of publication. All measurements are approx