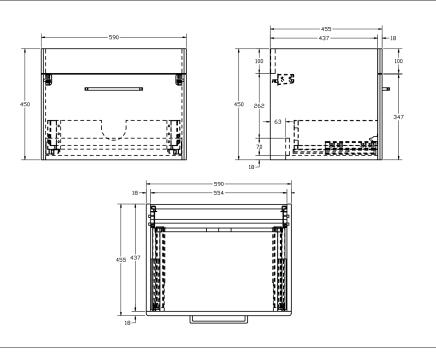

## Kilnsea 600mm Wall Mounted Single Drawer Basin Unit INSKIWM600TE

| Specification                           |                             |
|-----------------------------------------|-----------------------------|
| Finish                                  | Matt Terracotta             |
| Dimensions<br>(Excluding Basin)         | 450(h) × 590(w) × 455(d) mm |
| Overall Dimensions<br>(Including Basin) | 465(h) × 600(w) × 455(d) mm |
| Weight                                  | 16kg                        |
| Carcass Thickness                       | 18mm                        |
| Carcass Material                        | MDF                         |
| Carcass Finish                          | Painted (7 layers)          |
| Internal Cabinet Colour                 | Dark Grey                   |
| Plumbing Void                           | 68mm                        |
| Cabinet Fixing Type                     | Wall mounted                |
| Door / Drawer Finish                    | Painted                     |
| Door / Frontal Material                 | MDF                         |
| Number of Doors                         | -                           |
| Number of Drawers                       | One                         |
| Number of Internal<br>Shelves           | -                           |
| Door Handing                            | -                           |
| Hinge / Runner Type                     | Soft close                  |
| Handle / Knob                           | One handle (supplied)       |
| Handle Centres                          | 224mm                       |
| Pre-Drilled /<br>Marked for handles     | Installed                   |
| Тар                                     | Not included                |