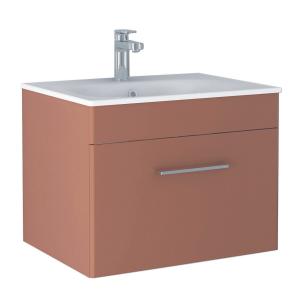

## Kilnsea 600mm Wall Mounted Single Drawer Basin Unit INSKIWM600TE

| Specification                           |                             |
|-----------------------------------------|-----------------------------|
| Finish                                  | Matt Terracotta             |
| Dimensions<br>(Excluding Basin)         | 450(h) × 590(w) × 455(d) mm |
| Overall Dimensions<br>(Including Basin) | 465(h) × 600(w) × 455(d) mm |
| Weight                                  | 16kg                        |
| Carcass Thickness                       | 18mm                        |
| Carcass Material                        | MDF                         |
| Carcass Finish                          | Painted (7 layers)          |
| Internal Cabinet Colour                 | Dark Grey                   |
| Plumbing Void                           | 68mm                        |
| Cabinet Fixing Type                     | Wall mounted                |
| Door / Drawer Finish                    | Painted                     |
| Door / Frontal Material                 | MDF                         |
| Number of Doors                         | -                           |
| Number of Drawers                       | One                         |
| Number of Internal<br>Shelves           | -                           |
| Door Handing                            | -                           |
| Hinge / Runner Type                     | Soft close                  |
| Handle / Knob                           | One handle (supplied)       |
| Handle Centres                          | 224mm                       |
| Pre-Drilled /<br>Marked for handles     | Installed                   |
| Тар                                     | Not included                |