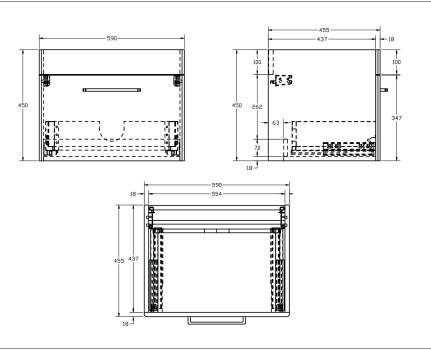

## Kilnsea 600mm Wall Mounted Single Drawer Basin Unit INSKIWM600PL

| Specification                           |                             |
|-----------------------------------------|-----------------------------|
| Finish                                  | Matt Plum                   |
| Dimensions<br>(Excluding Basin)         | 450(h) × 590(w) × 455(d) mm |
| Overall Dimensions<br>(Including Basin) | 465(h) × 600(w) × 455(d) mm |
| Weight                                  | 16kg                        |
| Carcass Thickness                       | 18mm                        |
| Carcass Material                        | MDF                         |
| Carcass Finish                          | Painted (7 layers)          |
| Internal Cabinet Colour                 | Dark Grey                   |
| Plumbing Void                           | 68mm                        |
| Cabinet Fixing Type                     | Wall mounted                |
| Door / Drawer Finish                    | Painted                     |
| Door / Frontal Material                 | MDF                         |
| Number of Doors                         | -                           |
| Number of Drawers                       | One                         |
| Number of Internal<br>Shelves           | -                           |
| Door Handing                            | -                           |
| Hinge / Runner Type                     | Soft close                  |
| Handle / Knob                           | One handle (supplied)       |
| Handle Centres                          | 224mm                       |
| Pre-Drilled /<br>Marked for handles     | Installed                   |
| Тар                                     | Not included                |