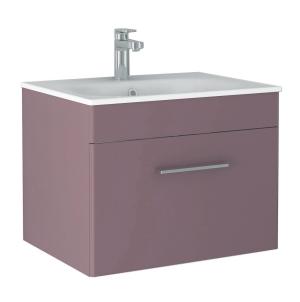

## Kilnsea 600mm Wall Mounted Single Drawer Basin Unit INSKIWM600PL

| Specification                           |                             |
|-----------------------------------------|-----------------------------|
| Finish                                  | Matt Plum                   |
| Dimensions<br>(Excluding Basin)         | 450(h) × 590(w) × 455(d) mm |
| Overall Dimensions<br>(Including Basin) | 465(h) × 600(w) × 455(d) mm |
| Weight                                  | 16kg                        |
| Carcass Thickness                       | 18mm                        |
| Carcass Material                        | MDF                         |
| Carcass Finish                          | Painted (7 layers)          |
| Internal Cabinet Colour                 | Dark Grey                   |
| Plumbing Void                           | 68mm                        |
| Cabinet Fixing Type                     | Wall mounted                |
| Door / Drawer Finish                    | Painted                     |
| Door / Frontal Material                 | MDF                         |
| Number of Doors                         | -                           |
| Number of Drawers                       | One                         |
| Number of Internal<br>Shelves           | -                           |
| Door Handing                            | -                           |
| Hinge / Runner Type                     | Soft close                  |
| Handle / Knob                           | One handle (supplied)       |
| Handle Centres                          | 224mm                       |
| Pre-Drilled /<br>Marked for handles     | Installed                   |
| Тар                                     | Not included                |