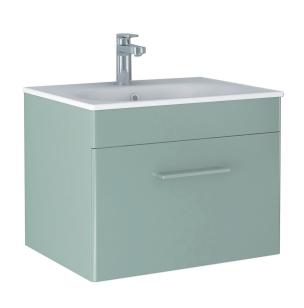

## Kilnsea 600mm Wall Mounted Single Drawer Basin Unit INSKIWM600PI

| Specification                           |                             |
|-----------------------------------------|-----------------------------|
| Finish                                  | Matt Pistachio              |
| Dimensions<br>(Excluding Basin)         | 450(h) × 590(w) × 455(d) mm |
| Overall Dimensions<br>(Including Basin) | 465(h) x 600(w) x 455(d) mm |
| Weight                                  | 16kg                        |
| Carcass Thickness                       | 18mm                        |
| Carcass Material                        | MDF                         |
| Carcass Finish                          | Painted (7 layers)          |
| Internal Cabinet Colour                 | Dark Grey                   |
| Plumbing Void                           | 68mm                        |
| Cabinet Fixing Type                     | Wall mounted                |
| Door / Drawer Finish                    | Painted                     |
| Door / Frontal Material                 | MDF                         |
| Number of Doors                         | _                           |
| Number of Drawers                       | One                         |
| Number of Internal<br>Shelves           | -                           |
| Door Handing                            | -                           |
| Hinge / Runner Type                     | Soft close                  |
| Handle / Knob                           | One handle (supplied)       |
| Handle Centres                          | 224mm                       |
| Pre-Drilled /<br>Marked for handles     | Installed                   |
| Тар                                     | Not included                |