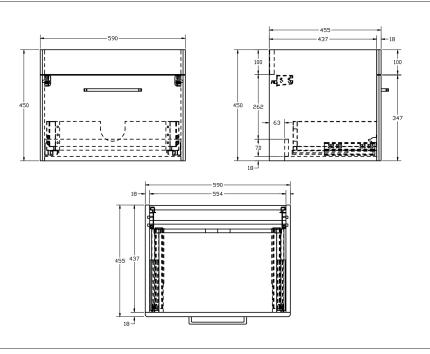

## Kilnsea 600mm Wall Mounted Single Drawer Basin Unit INSKIWM600PI

| Specification                           |                             |
|-----------------------------------------|-----------------------------|
| Finish                                  | Matt Pistachio              |
| Dimensions<br>(Excluding Basin)         | 450(h) × 590(w) × 455(d) mm |
| Overall Dimensions<br>(Including Basin) | 465(h) x 600(w) x 455(d) mm |
| Weight                                  | 16kg                        |
| Carcass Thickness                       | 18mm                        |
| Carcass Material                        | MDF                         |
| Carcass Finish                          | Painted (7 layers)          |
| Internal Cabinet Colour                 | Dark Grey                   |
| Plumbing Void                           | 68mm                        |
| Cabinet Fixing Type                     | Wall mounted                |
| Door / Drawer Finish                    | Painted                     |
| Door / Frontal Material                 | MDF                         |
| Number of Doors                         | _                           |
| Number of Drawers                       | One                         |
| Number of Internal<br>Shelves           | -                           |
| Door Handing                            | -                           |
| Hinge / Runner Type                     | Soft close                  |
| Handle / Knob                           | One handle (supplied)       |
| Handle Centres                          | 224mm                       |
| Pre-Drilled /<br>Marked for handles     | Installed                   |
| Тар                                     | Not included                |