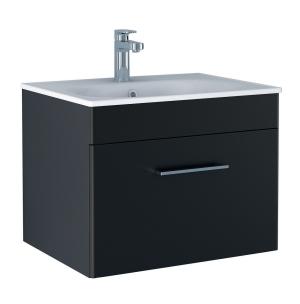

## Kilnsea 600mm Wall Mounted Single Drawer Basin Unit INSKIWM600MB

| Finish                                  | Matt Black                  |
|-----------------------------------------|-----------------------------|
| Dimensions<br>(Excluding Basin)         | 450(h) × 590(w) × 455(d) mm |
| Overall Dimensions<br>(Including Basin) | 465(h) × 600(w) × 455(d) mm |
| Weight                                  | 16kg                        |
| Carcass Thickness                       | 18mm                        |
| Carcass Material                        | MDF                         |
| Carcass Finish                          | Painted (7 layers)          |
| Internal Cabinet Colour                 | Dark Grey                   |
| Plumbing Void                           | 68mm                        |
| Cabinet Fixing Type                     | Wall mounted                |
| Door / Drawer Finish                    | Painted                     |
| Door / Frontal Material                 | MDF                         |
| Number of Doors                         | _                           |
| Number of Drawers                       | One                         |
| Number of Internal<br>Shelves           | -                           |
| Door Handing                            | -                           |
| Hinge / Runner Type                     | Soft close                  |
| Handle / Knob                           | One handle (supplied)       |
| Handle Centres                          | 224mm                       |
| Pre-Drilled /<br>Marked for handles     | Installed                   |
| Тар                                     | Not included                |