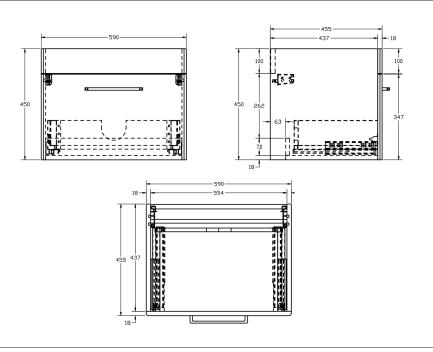

## Kilnsea 600mm Wall Mounted Single Drawer Basin Unit INSKIWM600MB

| Finish                                  | Matt Black                  |
|-----------------------------------------|-----------------------------|
| Dimensions<br>(Excluding Basin)         | 450(h) × 590(w) × 455(d) mm |
| Overall Dimensions<br>(Including Basin) | 465(h) × 600(w) × 455(d) mm |
| Weight                                  | 16kg                        |
| Carcass Thickness                       | 18mm                        |
| Carcass Material                        | MDF                         |
| Carcass Finish                          | Painted (7 layers)          |
| Internal Cabinet Colour                 | Dark Grey                   |
| Plumbing Void                           | 68mm                        |
| Cabinet Fixing Type                     | Wall mounted                |
| Door / Drawer Finish                    | Painted                     |
| Door / Frontal Material                 | MDF                         |
| Number of Doors                         | _                           |
| Number of Drawers                       | One                         |
| Number of Internal<br>Shelves           | -                           |
| Door Handing                            | -                           |
| Hinge / Runner Type                     | Soft close                  |
| Handle / Knob                           | One handle (supplied)       |
| Handle Centres                          | 224mm                       |
| Pre-Drilled /<br>Marked for handles     | Installed                   |
| Тар                                     | Not included                |