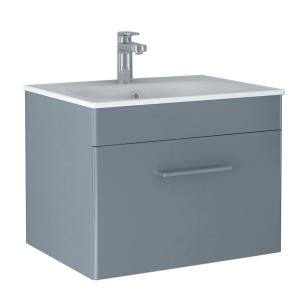

## Kilnsea 600mm Wall Mounted Single Drawer Basin Unit INSKIWM600BS

| Finish                                  | Matt Blue Steel             |
|-----------------------------------------|-----------------------------|
| Dimensions<br>(Excluding Basin)         | 450(h) x 590(w) x 455(d) mm |
| Overall Dimensions<br>(Including Basin) | 465(h) × 600(w) × 455(d) mm |
| Weight                                  | 16kg                        |
| Carcass Thickness                       | 18mm                        |
| Carcass Material                        | MDF                         |
| Carcass Finish                          | Painted (7 layers)          |
| Internal Cabinet Colour                 | Dark Grey                   |
| Plumbing Void                           | 68mm                        |
| Cabinet Fixing Type                     | Wall mounted                |
| Door / Drawer Finish                    | Painted                     |
| Door / Frontal Material                 | MDF                         |
| Number of Doors                         | -                           |
| Number of Drawers                       | One                         |
| Number of Internal<br>Shelves           | -                           |
| Door Handing                            | -                           |
| Hinge / Runner Type                     | Soft close                  |
| Handle / Knob                           | One handle (supplied)       |
| Handle Centres                          | 224mm                       |
| Pre-Drilled /<br>Marked for handles     | Installed                   |
| Тар                                     | Not included                |