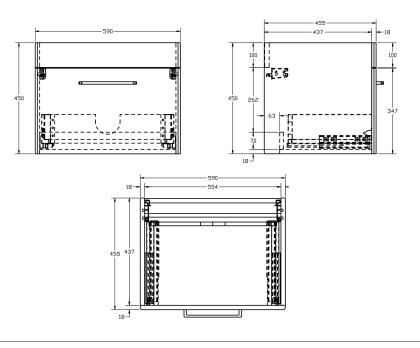

## Kilnsea 600mm Wall Mounted Single Drawer Basin Unit INSKIWM600BS

| Finish                                  | Matt Blue Steel             |
|-----------------------------------------|-----------------------------|
| Dimensions<br>(Excluding Basin)         | 450(h) x 590(w) x 455(d) mm |
| Overall Dimensions<br>(Including Basin) | 465(h) × 600(w) × 455(d) mm |
| Weight                                  | 16kg                        |
| Carcass Thickness                       | 18mm                        |
| Carcass Material                        | MDF                         |
| Carcass Finish                          | Painted (7 layers)          |
| Internal Cabinet Colour                 | Dark Grey                   |
| Plumbing Void                           | 68mm                        |
| Cabinet Fixing Type                     | Wall mounted                |
| Door / Drawer Finish                    | Painted                     |
| Door / Frontal Material                 | MDF                         |
| Number of Doors                         | -                           |
| Number of Drawers                       | One                         |
| Number of Internal<br>Shelves           | -                           |
| Door Handing                            | -                           |
| Hinge / Runner Type                     | Soft close                  |
| Handle / Knob                           | One handle (supplied)       |
| Handle Centres                          | 224mm                       |
| Pre-Drilled /<br>Marked for handles     | Installed                   |
| Тар                                     | Not included                |