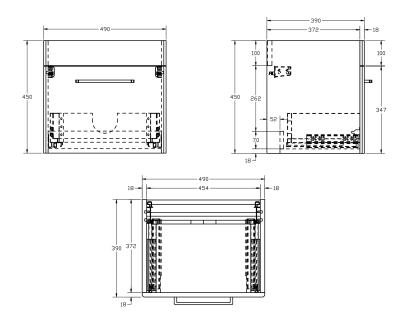

## Kilnsea 500mm Wall Mounted Single Drawer Basin Unit INSKIWM500PL

| Specification                           |                             |
|-----------------------------------------|-----------------------------|
| Finish                                  | Matt Plum                   |
| Dimensions<br>(Excluding Basin)         | 450(h) x 490(w) x 390(d) mm |
| Overall Dimensions<br>(Including Basin) | 465(h) × 500(w) × 390(d) mm |
| Weight                                  | 13.5kg                      |
| Carcass Thickness                       | 18mm                        |
| Carcass Material                        | MDF                         |
| Carcass Finish                          | Painted (7 layers)          |
| Internal Cabinet Colour                 | Dark Grey                   |
| Plumbing Void                           | 68mm                        |
| Cabinet Fixing Type                     | Wall mounted                |
| Door / Drawer Finish                    | Painted                     |
| Door / Frontal Material                 | MDF                         |
| Number of Doors                         | _                           |
| Number of Drawers                       | One                         |
| Number of Internal<br>Shelves           | -                           |
| Door Handing                            | _                           |
| Hinge / Runner Type                     | Soft close                  |
| Handle / Knob                           | One handle (supplied)       |
| Handle Centres                          | 224mm                       |
| Pre-Drilled /<br>Marked for handles     | Installed                   |
| Тар                                     | Not included                |