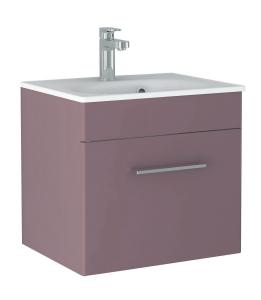

## Kilnsea 500mm Wall Mounted Single Drawer Basin Unit INSKIWM500PL

| Specification                           |                             |
|-----------------------------------------|-----------------------------|
| Finish                                  | Matt Plum                   |
| Dimensions<br>(Excluding Basin)         | 450(h) x 490(w) x 390(d) mm |
| Overall Dimensions<br>(Including Basin) | 465(h) × 500(w) × 390(d) mm |
| Weight                                  | 13.5kg                      |
| Carcass Thickness                       | 18mm                        |
| Carcass Material                        | MDF                         |
| Carcass Finish                          | Painted (7 layers)          |
| Internal Cabinet Colour                 | Dark Grey                   |
| Plumbing Void                           | 68mm                        |
| Cabinet Fixing Type                     | Wall mounted                |
| Door / Drawer Finish                    | Painted                     |
| Door / Frontal Material                 | MDF                         |
| Number of Doors                         | _                           |
| Number of Drawers                       | One                         |
| Number of Internal<br>Shelves           | -                           |
| Door Handing                            | _                           |
| Hinge / Runner Type                     | Soft close                  |
| Handle / Knob                           | One handle (supplied)       |
| Handle Centres                          | 224mm                       |
| Pre-Drilled /<br>Marked for handles     | Installed                   |
| Тар                                     | Not included                |