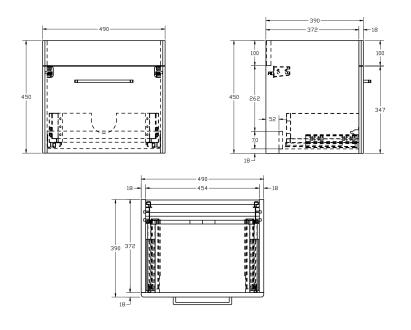

## Kilnsea 500mm Wall Mounted Single Drawer Basin Unit INSKIWM500BS

| Specification                           |                             |
|-----------------------------------------|-----------------------------|
| Finish                                  | Matt Blue Steel             |
| Dimensions<br>(Excluding Basin)         | 450(h) × 490(w) × 390(d) mm |
| Overall Dimensions<br>(Including Basin) | 465(h) x 500(w) x 390(d) mm |
| Weight                                  | 13.5kg                      |
| Carcass Thickness                       | 18mm                        |
| Carcass Material                        | MDF                         |
| Carcass Finish                          | Painted (7 layers)          |
| Internal Cabinet Colour                 | Dark Grey                   |
| Plumbing Void                           | 68mm                        |
| Cabinet Fixing Type                     | Wall mounted                |
| Door / Drawer Finish                    | Painted                     |
| Door / Frontal Material                 | MDF                         |
| Number of Doors                         | _                           |
| Number of Drawers                       | One                         |
| Number of Internal<br>Shelves           | -                           |
| Door Handing                            | -                           |
| Hinge / Runner Type                     | Soft close                  |
| Handle / Knob                           | One handle (supplied)       |
| Handle Centres                          | 224mm                       |
| Pre-Drilled /<br>Marked for handles     | Installed                   |
| Тар                                     | Not included                |