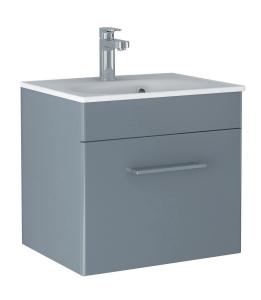

## Kilnsea 500mm Wall Mounted Single Drawer Basin Unit INSKIWM500BS

| Specification                           |                             |
|-----------------------------------------|-----------------------------|
| Finish                                  | Matt Blue Steel             |
| Dimensions<br>(Excluding Basin)         | 450(h) × 490(w) × 390(d) mm |
| Overall Dimensions<br>(Including Basin) | 465(h) x 500(w) x 390(d) mm |
| Weight                                  | 13.5kg                      |
| Carcass Thickness                       | 18mm                        |
| Carcass Material                        | MDF                         |
| Carcass Finish                          | Painted (7 layers)          |
| Internal Cabinet Colour                 | Dark Grey                   |
| Plumbing Void                           | 68mm                        |
| Cabinet Fixing Type                     | Wall mounted                |
| Door / Drawer Finish                    | Painted                     |
| Door / Frontal Material                 | MDF                         |
| Number of Doors                         | _                           |
| Number of Drawers                       | One                         |
| Number of Internal<br>Shelves           | -                           |
| Door Handing                            | -                           |
| Hinge / Runner Type                     | Soft close                  |
| Handle / Knob                           | One handle (supplied)       |
| Handle Centres                          | 224mm                       |
| Pre-Drilled /<br>Marked for handles     | Installed                   |
| Тар                                     | Not included                |