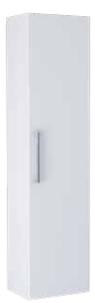

## Kilnsea 300mm Wall Column Single Door Unit INSKIWC2UMW

| Finish                           | Matt White                   |
|----------------------------------|------------------------------|
| Dimensions                       | 1200(h) x 300(w) x 210(d) mm |
| Weight                           | 18.5kg                       |
| Carcass Thickness                | 18mm                         |
| Carcass Material                 | MDF                          |
| Carcass Finish                   | Painted (7 layers)           |
| Internal Cabinet Colour          | Dark Grey                    |
| Plumbing Void                    | _                            |
| Cabinet Fixing Type              | Wall mounted                 |
| Door / Drawer Finish             | Painted                      |
| Door / Frontal Material          | MDF                          |
| Number of Doors                  | One                          |
| Number of Drawers                | _                            |
| Number of Internal<br>Shelves    | Two (Fixed)                  |
| Door Handing                     | Left Hand + Right Hand       |
| Hinge / Runner Type              | Soft close                   |
| Handle / Knob                    | One handle (supplied)        |
| Handle Centres                   | 224mm                        |
| Pre-Drilled / Marked for handles | Installed                    |