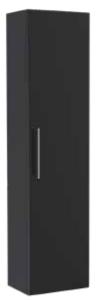

# Kilnsea 300mm Wall Column Single Door Unit **INSKIWC2UMB**

|  | 8.58 |  |
|--|------|--|

| Specification                       |                              |  |  |
|-------------------------------------|------------------------------|--|--|
| Finish                              | Matt Black                   |  |  |
| Dimensions                          | 1200(h) x 300(w) x 210(d) mm |  |  |
| Weight                              | 18.5kg                       |  |  |
| Carcass Thickness                   | 18mm                         |  |  |
| Carcass Material                    | MDF                          |  |  |
| Carcass Finish                      | Painted (7 layers)           |  |  |
| Internal Cabinet Colour             | Dark Grey                    |  |  |
| Plumbing Void                       | _                            |  |  |
| Cabinet Fixing Type                 | Wall mounted                 |  |  |
| Door / Drawer Finish                | Painted                      |  |  |
| Door / Frontal Material             | MDF                          |  |  |
| Number of Doors                     | One                          |  |  |
| Number of Drawers                   | _                            |  |  |
| Number of Internal<br>Shelves       | Two (Fixed)                  |  |  |
| Door Handing                        | Left Hand + Right Hand       |  |  |
| Hinge / Runner Type                 | Soft close                   |  |  |
| Handle / Knob                       | One handle (supplied)        |  |  |
| Handle Centres                      | 224mm                        |  |  |
| Pre-Drilled /<br>Marked for handles | Installed                    |  |  |