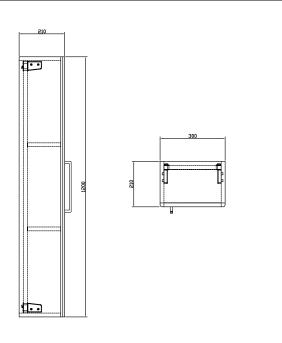

# Kilnsea 300mm Wall Column Single Door Unit **INSKIWC2UMB**

|  | 8.58 |  |
|--|------|--|

| Specification                       |                              |  |  |
|-------------------------------------|------------------------------|--|--|
| Finish                              | Matt Black                   |  |  |
| Dimensions                          | 1200(h) x 300(w) x 210(d) mm |  |  |
| Weight                              | 18.5kg                       |  |  |
| Carcass Thickness                   | 18mm                         |  |  |
| Carcass Material                    | MDF                          |  |  |
| Carcass Finish                      | Painted (7 layers)           |  |  |
| Internal Cabinet Colour             | Dark Grey                    |  |  |
| Plumbing Void                       | _                            |  |  |
| Cabinet Fixing Type                 | Wall mounted                 |  |  |
| Door / Drawer Finish                | Painted                      |  |  |
| Door / Frontal Material             | MDF                          |  |  |
| Number of Doors                     | One                          |  |  |
| Number of Drawers                   | _                            |  |  |
| Number of Internal<br>Shelves       | Two (Fixed)                  |  |  |
| Door Handing                        | Left Hand + Right Hand       |  |  |
| Hinge / Runner Type                 | Soft close                   |  |  |
| Handle / Knob                       | One handle (supplied)        |  |  |
| Handle Centres                      | 224mm                        |  |  |
| Pre-Drilled /<br>Marked for handles | Installed                    |  |  |