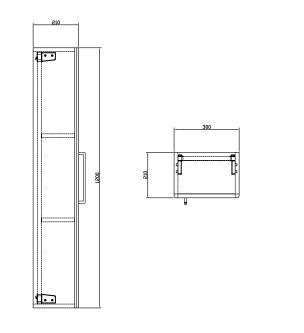

## Kilnsea 300mm Wall Column Single Door Unit **INSKIWC2UBS**

| 600     |
|---------|
|         |
| W.F     |
|         |
|         |
| , tayon |

| Specification                       |                              |
|-------------------------------------|------------------------------|
| Finish                              | Matt Blue Steel              |
| Dimensions                          | 1200(h) x 300(w) x 210(d) mm |
| Weight                              | 18.5kg                       |
| Carcass Thickness                   | 18mm                         |
| Carcass Material                    | MDF                          |
| Carcass Finish                      | Painted (7 layers)           |
| Internal Cabinet Colour             | Dark Grey                    |
| Plumbing Void                       | -                            |
| Cabinet Fixing Type                 | Wall mounted                 |
| Door / Drawer Finish                | Painted                      |
| Door / Frontal Material             | MDF                          |
| Number of Doors                     | One                          |
| Number of Drawers                   | _                            |
| Number of Internal<br>Shelves       | Two (Fixed)                  |
| Door Handing                        | Left Hand + Right Hand       |
| Hinge / Runner Type                 | Soft close                   |
| Handle / Knob                       | One handle (supplied)        |
| Handle Centres                      | 224mm                        |
| Pre-Drilled /<br>Marked for handles | Installed                    |