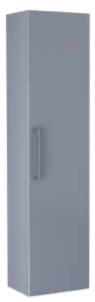

## Kilnsea 300mm Wall Column Single Door Unit **INSKIWC2UBS**

| 600     |
|---------|
|         |
| W.F     |
|         |
|         |
| , tayon |

| Specification                       |                              |
|-------------------------------------|------------------------------|
| Finish                              | Matt Blue Steel              |
| Dimensions                          | 1200(h) x 300(w) x 210(d) mm |
| Weight                              | 18.5kg                       |
| Carcass Thickness                   | 18mm                         |
| Carcass Material                    | MDF                          |
| Carcass Finish                      | Painted (7 layers)           |
| Internal Cabinet Colour             | Dark Grey                    |
| Plumbing Void                       | -                            |
| Cabinet Fixing Type                 | Wall mounted                 |
| Door / Drawer Finish                | Painted                      |
| Door / Frontal Material             | MDF                          |
| Number of Doors                     | One                          |
| Number of Drawers                   | _                            |
| Number of Internal<br>Shelves       | Two (Fixed)                  |
| Door Handing                        | Left Hand + Right Hand       |
| Hinge / Runner Type                 | Soft close                   |
| Handle / Knob                       | One handle (supplied)        |
| Handle Centres                      | 224mm                        |
| Pre-Drilled /<br>Marked for handles | Installed                    |