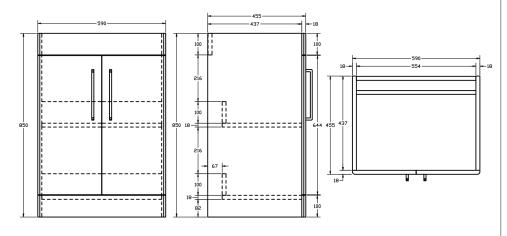

## Kilnsea 600mm Floor Standing Two Door Basin Unit **INSKIFS600PL**

| Specification                           |                             |  |  |
|-----------------------------------------|-----------------------------|--|--|
| Finish                                  | Matt Plum                   |  |  |
| Dimensions<br>(Excluding Basin)         | 850(h) x 590(w) x 455(d) mm |  |  |
| Overall Dimensions<br>(Including Basin) | 865(h) × 600(w) × 455(d) mm |  |  |
| Weight                                  | 30.2kg                      |  |  |
| Carcass Thickness                       | 18mm                        |  |  |
| Carcass Material                        | MDF                         |  |  |
| Carcass Finish                          | Painted (7 layers)          |  |  |
| Internal Cabinet Colour                 | Dark Grey                   |  |  |
| Plumbing Void                           | 67mm                        |  |  |
| Cabinet Fixing Type                     | Free standing               |  |  |
| Door / Drawer Finish                    | Painted                     |  |  |
| Door / Frontal Material                 | MDF                         |  |  |
| Number of Doors                         | Two                         |  |  |
| Number of Drawers                       | -                           |  |  |
| Number of Internal<br>Shelves           | One (Fixed)                 |  |  |
| Door Handing                            | Left Hand + Right Hand      |  |  |
| Hinge / Runner Type                     | Soft close                  |  |  |
| Handle / Knob                           | Two handle (supplied)       |  |  |
| Handle Centres                          | 224mm                       |  |  |
| Pre-Drilled /<br>Marked for handles     | Installed                   |  |  |
| Тар                                     | Not included                |  |  |