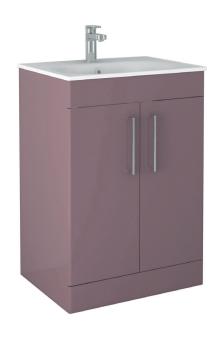

## Kilnsea 600mm Floor Standing Two Door Basin Unit **INSKIFS600PL**

| Specification                           |                             |  |  |
|-----------------------------------------|-----------------------------|--|--|
| Finish                                  | Matt Plum                   |  |  |
| Dimensions<br>(Excluding Basin)         | 850(h) x 590(w) x 455(d) mm |  |  |
| Overall Dimensions<br>(Including Basin) | 865(h) × 600(w) × 455(d) mm |  |  |
| Weight                                  | 30.2kg                      |  |  |
| Carcass Thickness                       | 18mm                        |  |  |
| Carcass Material                        | MDF                         |  |  |
| Carcass Finish                          | Painted (7 layers)          |  |  |
| Internal Cabinet Colour                 | Dark Grey                   |  |  |
| Plumbing Void                           | 67mm                        |  |  |
| Cabinet Fixing Type                     | Free standing               |  |  |
| Door / Drawer Finish                    | Painted                     |  |  |
| Door / Frontal Material                 | MDF                         |  |  |
| Number of Doors                         | Two                         |  |  |
| Number of Drawers                       | -                           |  |  |
| Number of Internal<br>Shelves           | One (Fixed)                 |  |  |
| Door Handing                            | Left Hand + Right Hand      |  |  |
| Hinge / Runner Type                     | Soft close                  |  |  |
| Handle / Knob                           | Two handle (supplied)       |  |  |
| Handle Centres                          | 224mm                       |  |  |
| Pre-Drilled /<br>Marked for handles     | Installed                   |  |  |
| Тар                                     | Not included                |  |  |