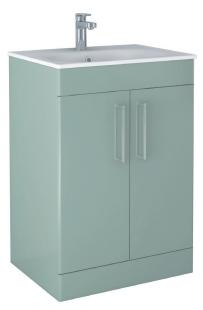

## Kilnsea 600mm Floor Standing Two Door Basin Unit **INSKIFS600PI**

| (0) |
|-----|
|     |
|     |
|     |
|     |
|     |
|     |
|     |

| Specification                           |                             |
|-----------------------------------------|-----------------------------|
| Finish                                  | Matt Pistachio              |
| Dimensions<br>(Excluding Basin)         | 850(h) × 590(w) × 455(d) mm |
| Overall Dimensions<br>(Including Basin) | 865(h) × 600(w) × 455(d) mm |
| Weight                                  | 30.2kg                      |
| Carcass Thickness                       | 18mm                        |
| Carcass Material                        | MDF                         |
| Carcass Finish                          | Painted (7 layers)          |
| Internal Cabinet Colour                 | Dark Grey                   |
| Plumbing Void                           | 67mm                        |
| Cabinet Fixing Type                     | Free standing               |
| Door / Drawer Finish                    | Painted                     |
| Door / Frontal Material                 | MDF                         |
| Number of Doors                         | Two                         |
| Number of Drawers                       | -                           |
| Number of Internal<br>Shelves           | One (Fixed)                 |
| Door Handing                            | Left Hand + Right Hand      |
| Hinge / Runner Type                     | Soft close                  |
| Handle / Knob                           | Two handle (supplied)       |
| Handle Centres                          | 224mm                       |
| Pre-Drilled /<br>Marked for handles     | Installed                   |
| Тар                                     | Not included                |