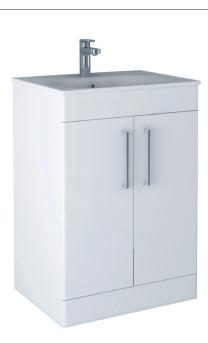

## Kilnsea 600mm Floor Standing Two Door Basin Unit

INSKIFS600MW

Kilnsea\_INSKIFS600MW\_TDS\_V1

www.instinctproducts.co.uk

| Specification                           |                             |
|-----------------------------------------|-----------------------------|
| Finish                                  | Matt White                  |
| Dimensions<br>(Excluding Basin)         | 850(h) x 590(w) x 455(d) mm |
| Overall Dimensions<br>(Including Basin) | 865(h) × 600(w) × 455(d) mm |
| Weight                                  | 30.2kg                      |
| Carcass Thickness                       | 18mm                        |
| Carcass Material                        | MDF                         |
| Carcass Finish                          | Painted (7 layers)          |
| Internal Cabinet Colour                 | Dark Grey                   |
| Plumbing Void                           | 67mm                        |
| Cabinet Fixing Type                     | Free standing               |
| Door / Drawer Finish                    | Painted                     |
| Door / Frontal Material                 | MDF                         |
| Number of Doors                         | Two                         |
| Number of Drawers                       | -                           |
| Number of Internal<br>Shelves           | One (Fixed)                 |
| Door Handing                            | Left Hand + Right Hand      |
| Hinge / Runner Type                     | Soft close                  |
| Handle / Knob                           | Two handle (supplied)       |
| Handle Centres                          | 224mm                       |
| Pre-Drilled /<br>Marked for handles     | Installed                   |
| Тар                                     | Not included                |