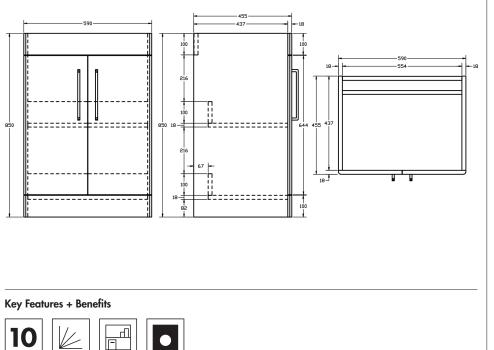

## Kilnsea 600mm Floor Standing Two Door Basin Unit

INSKIFS600MW

Kilnsea\_INSKIFS600MW\_TDS\_V1

www.instinctproducts.co.uk

| Specification                           |                             |
|-----------------------------------------|-----------------------------|
| Finish                                  | Matt White                  |
| Dimensions<br>(Excluding Basin)         | 850(h) x 590(w) x 455(d) mm |
| Overall Dimensions<br>(Including Basin) | 865(h) × 600(w) × 455(d) mm |
| Weight                                  | 30.2kg                      |
| Carcass Thickness                       | 18mm                        |
| Carcass Material                        | MDF                         |
| Carcass Finish                          | Painted (7 layers)          |
| Internal Cabinet Colour                 | Dark Grey                   |
| Plumbing Void                           | 67mm                        |
| Cabinet Fixing Type                     | Free standing               |
| Door / Drawer Finish                    | Painted                     |
| Door / Frontal Material                 | MDF                         |
| Number of Doors                         | Two                         |
| Number of Drawers                       | -                           |
| Number of Internal<br>Shelves           | One (Fixed)                 |
| Door Handing                            | Left Hand + Right Hand      |
| Hinge / Runner Type                     | Soft close                  |
| Handle / Knob                           | Two handle (supplied)       |
| Handle Centres                          | 224mm                       |
| Pre-Drilled /<br>Marked for handles     | Installed                   |
| Тар                                     | Not included                |