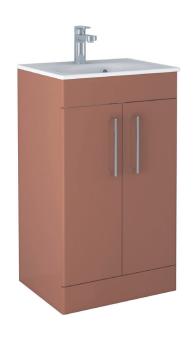

## Kilnsea 500mm Floor Standing Two Door Basin Unit **INSKIFS500TE**

| Specification                           |                             |
|-----------------------------------------|-----------------------------|
| Finish                                  | Matt Terracotta             |
| Dimensions<br>(Excluding Basin)         | 850(h) x 490(w) x 390(d) mm |
| Overall Dimensions<br>(Including Basin) | 865(h) × 500(w) × 390(d) mm |
| Weight                                  | 25.4kg                      |
| Carcass Thickness                       | 18mm                        |
| Carcass Material                        | MDF                         |
| Carcass Finish                          | Painted (7 layers)          |
| Internal Cabinet Colour                 | Dark Grey                   |
| Plumbing Void                           | 52mm                        |
| Cabinet Fixing Type                     | Free standing               |
| Door / Drawer Finish                    | Painted                     |
| Door / Frontal Material                 | MDF                         |
| Number of Doors                         | Two                         |
| Number of Drawers                       | _                           |
| Number of Internal<br>Shelves           | One (Fixed)                 |
| Door Handing                            | Left Hand + Right Hand      |
| Hinge / Runner Type                     | Soft close                  |
| Handle / Knob                           | Two handle (supplied)       |
| Handle Centres                          | 224mm                       |
| Pre-Drilled /<br>Marked for handles     | Installed                   |