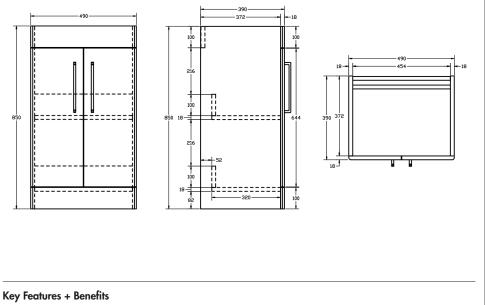

| Finish                                  | Matt Plum                   |  |
|-----------------------------------------|-----------------------------|--|
| Dimensions<br>(Excluding Basin)         | 850(h) x 490(w) x 390(d) mm |  |
| Overall Dimensions<br>(Including Basin) | 865(h) x 500(w) x 390(d) mm |  |
| Weight                                  | 25.4kg                      |  |
| Carcass Thickness                       | 18mm                        |  |
| Carcass Material                        | MDF                         |  |
| Carcass Finish                          | Painted (7 layers)          |  |
| Internal Cabinet Colour                 | Dark Grey                   |  |
| Plumbing Void                           | 52mm                        |  |
| Cabinet Fixing Type                     | Free standing               |  |
| Door / Drawer Finish                    | Painted                     |  |
| Door / Frontal Material                 | MDF                         |  |
| Number of Doors                         | Two                         |  |
| Number of Drawers                       | -                           |  |
| Number of Internal<br>Shelves           | One (Fixed)                 |  |
| Door Handing                            | Left Hand + Right Hand      |  |
| Hinge / Runner Type                     | Soft close                  |  |
| Handle / Knob                           | Two handle (supplied)       |  |
| Handle Centres                          | 224mm                       |  |
| Pre-Drilled /<br>Marked for handles     | Installed                   |  |