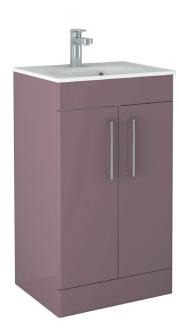

### Kilnsea 500mm Floor Standing Two Door Basin Unit

**INSKIFS500PL** 

| · · · · · · · · · · · · · · · · · · · |                     |                       |                  |
|---------------------------------------|---------------------|-----------------------|------------------|
| 10                                    |                     |                       |                  |
| Years<br>Guarantee                    | Soft Close<br>Doors | One Internal<br>Shelf | Plumbing<br>Void |

| Finish                                  | Matt Plum                   |  |
|-----------------------------------------|-----------------------------|--|
| Dimensions<br>(Excluding Basin)         | 850(h) x 490(w) x 390(d) mm |  |
| Overall Dimensions<br>(Including Basin) | 865(h) x 500(w) x 390(d) mm |  |
| Weight                                  | 25.4kg                      |  |
| Carcass Thickness                       | 18mm                        |  |
| Carcass Material                        | MDF                         |  |
| Carcass Finish                          | Painted (7 layers)          |  |
| Internal Cabinet Colour                 | Dark Grey                   |  |
| Plumbing Void                           | 52mm                        |  |
| Cabinet Fixing Type                     | Free standing               |  |
| Door / Drawer Finish                    | Painted                     |  |
| Door / Frontal Material                 | MDF                         |  |
| Number of Doors                         | Two                         |  |
| Number of Drawers                       | -                           |  |
| Number of Internal<br>Shelves           | One (Fixed)                 |  |
| Door Handing                            | Left Hand + Right Hand      |  |
| Hinge / Runner Type                     | Soft close                  |  |
| Handle / Knob                           | Two handle (supplied)       |  |
| Handle Centres                          | 224mm                       |  |
| Pre-Drilled /<br>Marked for handles     | Installed                   |  |