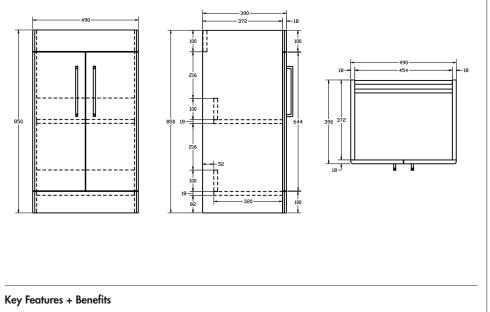

## Kilnsea 500mm Floor Standing Two Door Basin Unit

**INSKIFS500PI** 

| Specification                           |                             |
|-----------------------------------------|-----------------------------|
| Finish                                  | Matt Pistachio              |
| Dimensions<br>(Excluding Basin)         | 850(h) x 490(w) x 390(d) mm |
| Overall Dimensions<br>(Including Basin) | 865(h) x 500(w) x 390(d) mm |
| Weight                                  | 25.4kg                      |
| Carcass Thickness                       | 18mm                        |
| Carcass Material                        | MDF                         |
| Carcass Finish                          | Painted (7 layers)          |
| Internal Cabinet Colour                 | Dark Grey                   |
| Plumbing Void                           | 52mm                        |
| Cabinet Fixing Type                     | Free standing               |
| Door / Drawer Finish                    | Painted                     |
| Door / Frontal Material                 | MDF                         |
| Number of Doors                         | Two                         |
| Number of Drawers                       | -                           |
| Number of Internal<br>Shelves           | One (Fixed)                 |
| Door Handing                            | Left Hand + Right Hand      |
| Hinge / Runner Type                     | Soft close                  |
| Handle / Knob                           | Two handle (supplied)       |
| Handle Centres                          | 224mm                       |
| Pre-Drilled /<br>Marked for handles     | Installed                   |