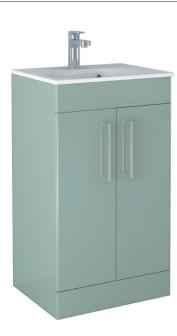

## Kilnsea 500mm Floor Standing Two Door Basin Unit

**INSKIFS500PI** 

| Specification                           |                             |
|-----------------------------------------|-----------------------------|
| Finish                                  | Matt Pistachio              |
| Dimensions<br>(Excluding Basin)         | 850(h) x 490(w) x 390(d) mm |
| Overall Dimensions<br>(Including Basin) | 865(h) x 500(w) x 390(d) mm |
| Weight                                  | 25.4kg                      |
| Carcass Thickness                       | 18mm                        |
| Carcass Material                        | MDF                         |
| Carcass Finish                          | Painted (7 layers)          |
| Internal Cabinet Colour                 | Dark Grey                   |
| Plumbing Void                           | 52mm                        |
| Cabinet Fixing Type                     | Free standing               |
| Door / Drawer Finish                    | Painted                     |
| Door / Frontal Material                 | MDF                         |
| Number of Doors                         | Two                         |
| Number of Drawers                       | -                           |
| Number of Internal<br>Shelves           | One (Fixed)                 |
| Door Handing                            | Left Hand + Right Hand      |
| Hinge / Runner Type                     | Soft close                  |
| Handle / Knob                           | Two handle (supplied)       |
| Handle Centres                          | 224mm                       |
| Pre-Drilled /<br>Marked for handles     | Installed                   |