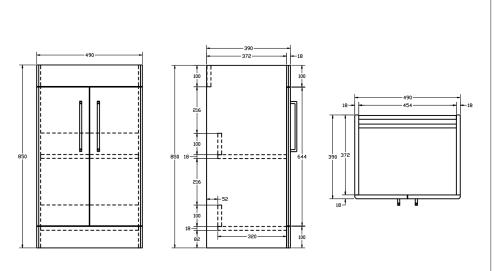

# Technical Data Sheet | Modular Furniture

www.instinctproducts.co.uk

 $850(h) \times 490(w) \times 390(d) mm$ 

 $865(h) \times 500(w) \times 390(d) mm$ 

Matt Black

25.4kg 18mm MDF

One (Fixed)

Soft close

224mm

Installed

Not included

Left Hand + Right Hand

Two handle (supplied)

Painted (7 layers) Dark Grey 52 mmFree standing **Painted** 

## Kilnsea 500mm Floor Standing Two Door Basin Unit **INSKIFS500MB**

| Specification                           |        |
|-----------------------------------------|--------|
| Finish                                  | Matt   |
| Dimensions<br>(Excluding Basin)         | 850(l  |
| Overall Dimensions<br>(Including Basin) | 865(l  |
| Weight                                  | 25.4   |
| Carcass Thickness                       | 18mr   |
| Carcass Material                        | MDF    |
| Carcass Finish                          | Painte |
| Internal Cabinet Colour                 | Dark   |
| Plumbing Void                           | 52mr   |
| Cabinet Fixing Type                     | Free   |
| Door / Drawer Finish                    | Painte |
| Door / Frontal Material                 | MDF    |
| Number of Doors                         | Two    |
| Number of Drawers                       | _      |
| Number of Internal<br>Shelves           | One    |
| Door Handing                            | Left H |
| Hinge / Runner Type                     | Soft o |
| Handle / Knob                           | Two h  |
|                                         |        |