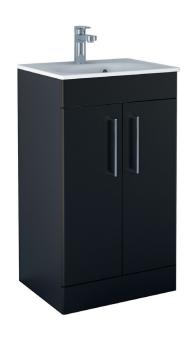

## Kilnsea 500mm Floor Standing Two Door Basin Unit **INSKIFS500MB**

| Specification                           |        |
|-----------------------------------------|--------|
| Finish                                  | Matt   |
| Dimensions<br>(Excluding Basin)         | 850(l  |
| Overall Dimensions<br>(Including Basin) | 865(l  |
| Weight                                  | 25.4   |
| Carcass Thickness                       | 18mr   |
| Carcass Material                        | MDF    |
| Carcass Finish                          | Painte |
| Internal Cabinet Colour                 | Dark   |
| Plumbing Void                           | 52mr   |
| Cabinet Fixing Type                     | Free   |
| Door / Drawer Finish                    | Painte |
| Door / Frontal Material                 | MDF    |
| Number of Doors                         | Two    |
| Number of Drawers                       | _      |
| Number of Internal<br>Shelves           | One    |
| Door Handing                            | Left H |
| Hinge / Runner Type                     | Soft o |
| Handle / Knob                           | Two h  |
|                                         |        |