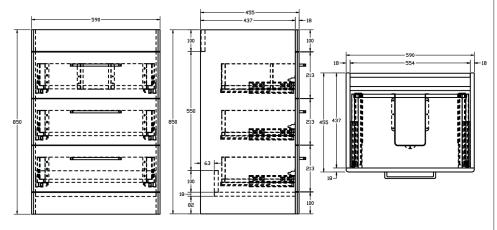

# Kilnsea 600mm Floor Standing Three Drawer Basin Unit INSKIFS3600PL

| Specification                           |                             |
|-----------------------------------------|-----------------------------|
| Finish                                  | Matt Plum                   |
| Dimensions<br>(Excluding Basin)         | 850(h) × 590(w) × 455(d) mm |
| Overall Dimensions<br>(Including Basin) | 865(h) × 600(w) × 455(d) mm |
| Weight                                  | 31kg                        |
| Carcass Thickness                       | 18mm                        |
| Carcass Material                        | MDF                         |
| Carcass Finish                          | Painted (7 layers)          |
| Internal Cabinet Colour                 | Dark Grey                   |
| Plumbing Void                           | 63mm                        |
| Cabinet Fixing Type                     | Free standing               |
| Door / Drawer Finish                    | Painted                     |
| Door / Frontal Material                 | MDF                         |
| Number of Doors                         | _                           |
| Number of Drawers                       | Three                       |
| Number of Internal<br>Shelves           | -                           |
| Door Handing                            | _                           |
| Hinge / Runner Type                     | Soft close                  |
| Handle / Knob                           | Three handle (supplied)     |
| Handle Centres                          | 224mm                       |
| Pre-Drilled /<br>Marked for handles     | Installed                   |
| Тар                                     | Not included                |