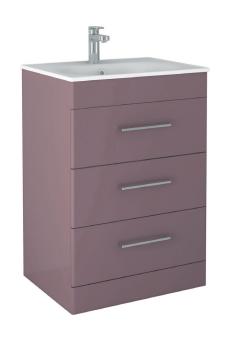

# Kilnsea 600mm Floor Standing Three Drawer Basin Unit INSKIFS3600PL

| Specification                           |                             |
|-----------------------------------------|-----------------------------|
| Finish                                  | Matt Plum                   |
| Dimensions<br>(Excluding Basin)         | 850(h) × 590(w) × 455(d) mm |
| Overall Dimensions<br>(Including Basin) | 865(h) × 600(w) × 455(d) mm |
| Weight                                  | 31kg                        |
| Carcass Thickness                       | 18mm                        |
| Carcass Material                        | MDF                         |
| Carcass Finish                          | Painted (7 layers)          |
| Internal Cabinet Colour                 | Dark Grey                   |
| Plumbing Void                           | 63mm                        |
| Cabinet Fixing Type                     | Free standing               |
| Door / Drawer Finish                    | Painted                     |
| Door / Frontal Material                 | MDF                         |
| Number of Doors                         | _                           |
| Number of Drawers                       | Three                       |
| Number of Internal<br>Shelves           | -                           |
| Door Handing                            | _                           |
| Hinge / Runner Type                     | Soft close                  |
| Handle / Knob                           | Three handle (supplied)     |
| Handle Centres                          | 224mm                       |
| Pre-Drilled /<br>Marked for handles     | Installed                   |
| Тар                                     | Not included                |