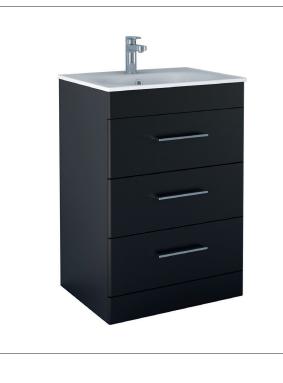

## Kilnsea 600mm Floor Standing Three Drawer Basin Unit INSKIFS3600MB

#### Key Features + Benefits

| Specification                           |                             |
|-----------------------------------------|-----------------------------|
| Finish                                  | Matt Black                  |
| Dimensions<br>(Excluding Basin)         | 850(h) x 590(w) x 455(d) mm |
| Overall Dimensions<br>(Including Basin) | 865(h) x 600(w) x 455(d) mm |
| Weight                                  | 31kg                        |
| Carcass Thickness                       | 18mm                        |
| Carcass Material                        | MDF                         |
| Carcass Finish                          | Painted (7 layers)          |
| Internal Cabinet Colour                 | Dark Grey                   |
| Plumbing Void                           | 63mm                        |
| Cabinet Fixing Type                     | Free standing               |
| Door / Drawer Finish                    | Painted                     |
| Door / Frontal Material                 | MDF                         |
| Number of Doors                         | -                           |
| Number of Drawers                       | Three                       |
| Number of Internal<br>Shelves           | _                           |
| Door Handing                            | -                           |
| Hinge / Runner Type                     | Soft close                  |
| Handle / Knob                           | Three handle (supplied)     |
| Handle Centres                          | 224mm                       |
| Pre-Drilled /<br>Marked for handles     | Installed                   |
| Тар                                     | Not included                |