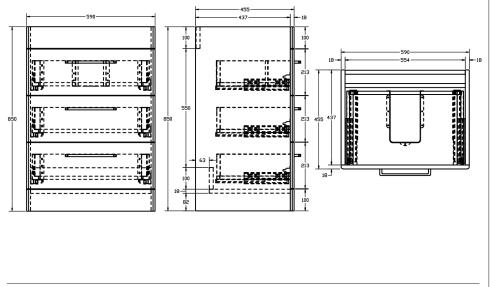

#### Key Features + Benefits

| Specification                           |                             |
|-----------------------------------------|-----------------------------|
| Finish                                  | Matt Black                  |
| Dimensions<br>(Excluding Basin)         | 850(h) x 590(w) x 455(d) mm |
| Overall Dimensions<br>(Including Basin) | 865(h) x 600(w) x 455(d) mm |
| Weight                                  | 31kg                        |
| Carcass Thickness                       | 18mm                        |
| Carcass Material                        | MDF                         |
| Carcass Finish                          | Painted (7 layers)          |
| Internal Cabinet Colour                 | Dark Grey                   |
| Plumbing Void                           | 63mm                        |
| Cabinet Fixing Type                     | Free standing               |
| Door / Drawer Finish                    | Painted                     |
| Door / Frontal Material                 | MDF                         |
| Number of Doors                         | -                           |
| Number of Drawers                       | Three                       |
| Number of Internal<br>Shelves           | _                           |
| Door Handing                            | -                           |
| Hinge / Runner Type                     | Soft close                  |
| Handle / Knob                           | Three handle (supplied)     |
| Handle Centres                          | 224mm                       |
| Pre-Drilled /<br>Marked for handles     | Installed                   |
| Тар                                     | Not included                |