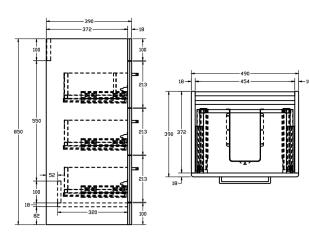

## Kilnsea 500mm Floor Standing Three Drawer Basin Unit **INSKIFS3500TE**

| opecinication                           |                                         |
|-----------------------------------------|-----------------------------------------|
| Finish                                  | Matt Terracotta                         |
| Dimensions<br>(Excluding Basin)         | 850(h) x 490(w) x 390(d) mm             |
| Overall Dimensions<br>(Including Basin) | $865(h) \times 500(w) \times 390(d) mm$ |
| Weight                                  | 25.6kg                                  |
| Carcass Thickness                       | 18mm                                    |
| Carcass Material                        | MDF                                     |
| Carcass Finish                          | Painted (7 layers)                      |
| nternal Cabinet Colour                  | Dark Grey                               |
| Plumbing Void                           | 52mm                                    |
| Cabinet Fixing Type                     | Free standing                           |
| Door / Drawer Finish                    | Painted                                 |
| Door / Frontal Material                 | MDF                                     |
| Number of Doors                         | _                                       |
| Number of Drawers                       | Three                                   |
| Number of Internal<br>Shelves           | _                                       |
| Door Handing                            | -                                       |
| Hinge / Runner Type                     | Soft close                              |
| Handle / Knob                           | Three handle (supplied)                 |
| Handle Centres                          | 224mm                                   |