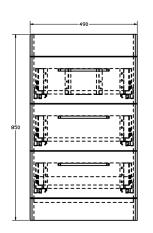

## Kilnsea 500mm Floor Standing Three Drawer Basin Unit **INSKIFS3500TE**

| opecinication                           |                                         |
|-----------------------------------------|-----------------------------------------|
| Finish                                  | Matt Terracotta                         |
| Dimensions<br>(Excluding Basin)         | 850(h) x 490(w) x 390(d) mm             |
| Overall Dimensions<br>(Including Basin) | $865(h) \times 500(w) \times 390(d) mm$ |
| Weight                                  | 25.6kg                                  |
| Carcass Thickness                       | 18mm                                    |
| Carcass Material                        | MDF                                     |
| Carcass Finish                          | Painted (7 layers)                      |
| nternal Cabinet Colour                  | Dark Grey                               |
| Plumbing Void                           | 52mm                                    |
| Cabinet Fixing Type                     | Free standing                           |
| Door / Drawer Finish                    | Painted                                 |
| Door / Frontal Material                 | MDF                                     |
| Number of Doors                         | _                                       |
| Number of Drawers                       | Three                                   |
| Number of Internal<br>Shelves           | _                                       |
| Door Handing                            | -                                       |
| Hinge / Runner Type                     | Soft close                              |
| Handle / Knob                           | Three handle (supplied)                 |
| Handle Centres                          | 224mm                                   |