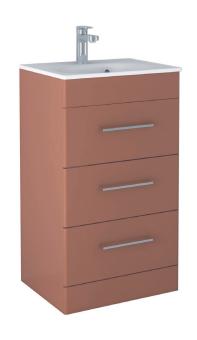

## Kilnsea 500mm Floor Standing Three Drawer Basin Unit **INSKIFS3500TE**

| opecinication                           |                                         |
|-----------------------------------------|-----------------------------------------|
| Finish                                  | Matt Terracotta                         |
| Dimensions<br>(Excluding Basin)         | 850(h) x 490(w) x 390(d) mm             |
| Overall Dimensions<br>(Including Basin) | $865(h) \times 500(w) \times 390(d) mm$ |
| Weight                                  | 25.6kg                                  |
| Carcass Thickness                       | 18mm                                    |
| Carcass Material                        | MDF                                     |
| Carcass Finish                          | Painted (7 layers)                      |
| nternal Cabinet Colour                  | Dark Grey                               |
| Plumbing Void                           | 52mm                                    |
| Cabinet Fixing Type                     | Free standing                           |
| Door / Drawer Finish                    | Painted                                 |
| Door / Frontal Material                 | MDF                                     |
| Number of Doors                         | _                                       |
| Number of Drawers                       | Three                                   |
| Number of Internal<br>Shelves           | _                                       |
| Door Handing                            | -                                       |
| Hinge / Runner Type                     | Soft close                              |
| Handle / Knob                           | Three handle (supplied)                 |
| Handle Centres                          | 224mm                                   |