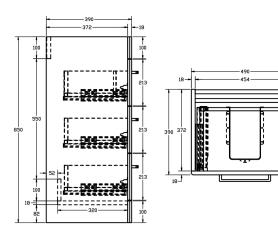

## Kilnsea 500mm Floor Standing Three Drawer Basin Unit INSKIFS3500PI

| Specification                           |                             |
|-----------------------------------------|-----------------------------|
| Finish                                  | Matt Pistachio              |
| Dimension<br>(Excluding Basin)          | 850(h) x 490(w) x 390(d) mm |
| Overall Dimensions<br>(Including Basin) | 865(h) x 500(w) x 390(d) mm |
| Weight                                  | 25.6kg                      |
| Carcass Thickness                       | 18mm                        |
| Carcass Material                        | MDF                         |
| Carcass Finish                          | Painted (7 layers)          |
| Internal Cabinet Colour                 | Dark Grey                   |
| Plumbing Void                           | 52mm                        |
| Cabinet Fixing Type                     | Free standing               |
| Door / Drawer Finish                    | Painted                     |
| Door / Frontal Material                 | MDF                         |
| Number of Doors                         | -                           |
| Number of Drawers                       | Three                       |
| Number of Internal<br>Shelves           | -                           |
| Door Handing                            | -                           |
| Hinge / Runner Type                     | Soft close                  |
| Handle / Knob                           | Three handle (supplied)     |
| Handle Centres                          | 224mm                       |
| Pre-Drilled /<br>Marked for handles     | Installed                   |