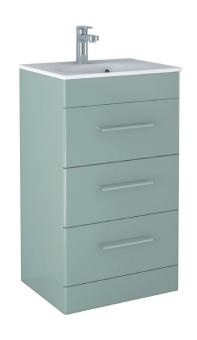

## Kilnsea 500mm Floor Standing Three Drawer Basin Unit INSKIFS3500PI

| Specification                           |                             |
|-----------------------------------------|-----------------------------|
| Finish                                  | Matt Pistachio              |
| Dimension<br>(Excluding Basin)          | 850(h) x 490(w) x 390(d) mm |
| Overall Dimensions<br>(Including Basin) | 865(h) x 500(w) x 390(d) mm |
| Weight                                  | 25.6kg                      |
| Carcass Thickness                       | 18mm                        |
| Carcass Material                        | MDF                         |
| Carcass Finish                          | Painted (7 layers)          |
| Internal Cabinet Colour                 | Dark Grey                   |
| Plumbing Void                           | 52mm                        |
| Cabinet Fixing Type                     | Free standing               |
| Door / Drawer Finish                    | Painted                     |
| Door / Frontal Material                 | MDF                         |
| Number of Doors                         | -                           |
| Number of Drawers                       | Three                       |
| Number of Internal<br>Shelves           | -                           |
| Door Handing                            | -                           |
| Hinge / Runner Type                     | Soft close                  |
| Handle / Knob                           | Three handle (supplied)     |
| Handle Centres                          | 224mm                       |
| Pre-Drilled /<br>Marked for handles     | Installed                   |