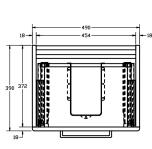

## Kilnsea 500mm Floor Standing Three Drawer Basin Unit INSKIFS3500MW

| inish                                  | Matt White                  |
|----------------------------------------|-----------------------------|
|                                        |                             |
| Dimensions<br>Excluding Basin)         | 850(h) × 490(w) × 390(d) mn |
| Overall Dimensions<br>Including Basin) | 865(h) × 500(w) × 390(d) mn |
| Veight                                 | 25.6kg                      |
| Carcass Thickness                      | 18mm                        |
| Carcass Material                       | MDF                         |
| Carcass Finish                         | Painted (7 layers)          |
| nternal Cabinet Colour                 | Dark Grey                   |
| lumbing Void                           | 52mm                        |
| Cabinet Fixing Type                    | Free standing               |
| Ooor / Drawer Finish                   | Painted                     |
| Ooor / Frontal Material                | MDF                         |
| Number of Doors                        | _                           |
| Number of Drawers                      | Three                       |
| Number of Internal<br>Thelves          | -                           |
| Poor Handing                           | -                           |
| linge / Runner Type                    | Soft close                  |
| landle / Knob                          | Three handle (supplied)     |
| landle Centres                         | 224mm                       |
| re-Drilled /<br>Narked for handles     | Installed                   |