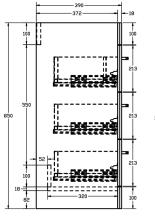

## Kilnsea 500mm Floor Standing Three Drawer Basin Unit INSKIFS3500MW

| inish                                  | Matt White                  |
|----------------------------------------|-----------------------------|
|                                        |                             |
| Dimensions<br>Excluding Basin)         | 850(h) × 490(w) × 390(d) mn |
| Overall Dimensions<br>Including Basin) | 865(h) × 500(w) × 390(d) mn |
| Veight                                 | 25.6kg                      |
| Carcass Thickness                      | 18mm                        |
| Carcass Material                       | MDF                         |
| Carcass Finish                         | Painted (7 layers)          |
| nternal Cabinet Colour                 | Dark Grey                   |
| lumbing Void                           | 52mm                        |
| Cabinet Fixing Type                    | Free standing               |
| Ooor / Drawer Finish                   | Painted                     |
| Ooor / Frontal Material                | MDF                         |
| Number of Doors                        | _                           |
| Number of Drawers                      | Three                       |
| Number of Internal<br>Thelves          | -                           |
| Poor Handing                           | -                           |
| linge / Runner Type                    | Soft close                  |
| landle / Knob                          | Three handle (supplied)     |
| landle Centres                         | 224mm                       |
| re-Drilled /<br>Narked for handles     | Installed                   |