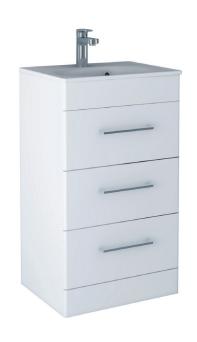

## Kilnsea 500mm Floor Standing Three Drawer Basin Unit INSKIFS3500MW

| inish                                  | Matt White                  |
|----------------------------------------|-----------------------------|
|                                        |                             |
| Dimensions<br>Excluding Basin)         | 850(h) × 490(w) × 390(d) mn |
| Overall Dimensions<br>Including Basin) | 865(h) × 500(w) × 390(d) mn |
| Veight                                 | 25.6kg                      |
| Carcass Thickness                      | 18mm                        |
| Carcass Material                       | MDF                         |
| Carcass Finish                         | Painted (7 layers)          |
| nternal Cabinet Colour                 | Dark Grey                   |
| lumbing Void                           | 52mm                        |
| Cabinet Fixing Type                    | Free standing               |
| Ooor / Drawer Finish                   | Painted                     |
| Ooor / Frontal Material                | MDF                         |
| Number of Doors                        | _                           |
| Number of Drawers                      | Three                       |
| Number of Internal<br>Thelves          | -                           |
| Poor Handing                           | -                           |
| linge / Runner Type                    | Soft close                  |
| landle / Knob                          | Three handle (supplied)     |
| landle Centres                         | 224mm                       |
| re-Drilled /<br>Narked for handles     | Installed                   |