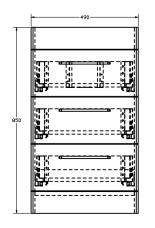

## Kilnsea 500mm Floor Standing Three Drawer Basin Unit INSKIFS3500MW

| inish                                  | Matt White                  |
|----------------------------------------|-----------------------------|
|                                        |                             |
| Dimensions<br>Excluding Basin)         | 850(h) × 490(w) × 390(d) mn |
| Overall Dimensions<br>Including Basin) | 865(h) × 500(w) × 390(d) mn |
| Veight                                 | 25.6kg                      |
| Carcass Thickness                      | 18mm                        |
| Carcass Material                       | MDF                         |
| Carcass Finish                         | Painted (7 layers)          |
| nternal Cabinet Colour                 | Dark Grey                   |
| lumbing Void                           | 52mm                        |
| Cabinet Fixing Type                    | Free standing               |
| Ooor / Drawer Finish                   | Painted                     |
| Ooor / Frontal Material                | MDF                         |
| Number of Doors                        | _                           |
| Number of Drawers                      | Three                       |
| Number of Internal<br>Thelves          | -                           |
| Poor Handing                           | -                           |
| linge / Runner Type                    | Soft close                  |
| landle / Knob                          | Three handle (supplied)     |
| landle Centres                         | 224mm                       |
| re-Drilled /<br>Narked for handles     | Installed                   |