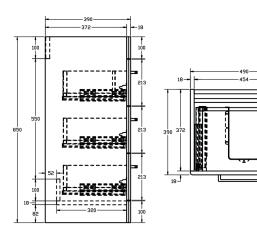

## Kilnsea 500mm Floor Standing Three Drawer Basin Unit INSKIFS3500MB

| Specification                           |                            |
|-----------------------------------------|----------------------------|
| Finish                                  | Matt Black                 |
| Dimensions<br>(Excluding Basin)         | 850(h) × 490(w) × 390(d) m |
| Overall Dimensions<br>(Including Basin) | 865(h) × 500(w) × 390(d) m |
| Weight                                  | 25.6kg                     |
| Carcass Thickness                       | 18mm                       |
| Carcass Material                        | MDF                        |
| Carcass Finish                          | Painted (7 layers)         |
| Internal Cabinet Colour                 | Dark Grey                  |
| Plumbing Void                           | 52mm                       |
| Cabinet Fixing Type                     | Free standing              |
| Door / Drawer Finish                    | Painted                    |
| Door / Frontal Material                 | MDF                        |
| Number of Doors                         | _                          |
| Number of Drawers                       | Three                      |
| Number of Internal<br>Shelves           | -                          |
| Door Handing                            | _                          |
| Hinge / Runner Type                     | Soft close                 |
| Handle / Knob                           | Three handle (supplied)    |
| Handle Centres                          | 224mm                      |
| Pre-Drilled /<br>Marked for handles     | Installed                  |