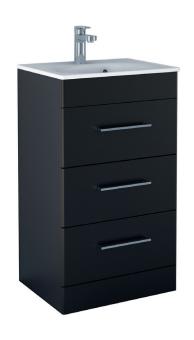

## Kilnsea 500mm Floor Standing Three Drawer Basin Unit INSKIFS3500MB

| Specification                           |                            |
|-----------------------------------------|----------------------------|
| Finish                                  | Matt Black                 |
| Dimensions<br>(Excluding Basin)         | 850(h) × 490(w) × 390(d) m |
| Overall Dimensions<br>(Including Basin) | 865(h) × 500(w) × 390(d) m |
| Weight                                  | 25.6kg                     |
| Carcass Thickness                       | 18mm                       |
| Carcass Material                        | MDF                        |
| Carcass Finish                          | Painted (7 layers)         |
| Internal Cabinet Colour                 | Dark Grey                  |
| Plumbing Void                           | 52mm                       |
| Cabinet Fixing Type                     | Free standing              |
| Door / Drawer Finish                    | Painted                    |
| Door / Frontal Material                 | MDF                        |
| Number of Doors                         | _                          |
| Number of Drawers                       | Three                      |
| Number of Internal<br>Shelves           | -                          |
| Door Handing                            | _                          |
| Hinge / Runner Type                     | Soft close                 |
| Handle / Knob                           | Three handle (supplied)    |
| Handle Centres                          | 224mm                      |
| Pre-Drilled /<br>Marked for handles     | Installed                  |