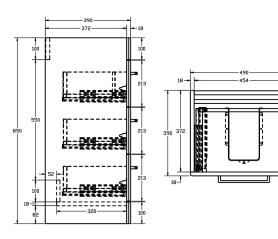

## Kilnsea 500mm Floor Standing Three Drawer Basin Unit INSKIFS3500BS

| opecinication                           |                             |
|-----------------------------------------|-----------------------------|
| Finish                                  | Matt Blue Steel             |
| Dimensions<br>(Excluding Basin)         | 850(h) x 490(w) x 390(d) mm |
| Overall Dimensions<br>(Including Basin) | 865(h) x 500(w) x 390(d) mm |
| Weight                                  | 25.6kg                      |
| Carcass Thickness                       | 18mm                        |
| Carcass Material                        | MDF                         |
| Carcass Finish                          | Painted (7 layers)          |
| Internal Cabinet Colour                 | Dark Grey                   |
| Plumbing Void                           | 52mm                        |
| Cabinet Fixing Type                     | Free standing               |
| Door / Drawer Finish                    | Painted                     |
| Door / Frontal Material                 | MDF                         |
| Number of Doors                         | -                           |
| Number of Drawers                       | Three                       |
| Number of Internal<br>Shelves           | -                           |
| Door Handing                            | -                           |
| Hinge / Runner Type                     | Soft close                  |
| Handle / Knob                           | Three handle (supplied)     |
| Handle Centres                          | 224mm                       |