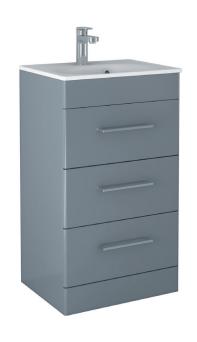

## Kilnsea 500mm Floor Standing Three Drawer Basin Unit INSKIFS3500BS

| opecinication                           |                             |
|-----------------------------------------|-----------------------------|
| Finish                                  | Matt Blue Steel             |
| Dimensions<br>(Excluding Basin)         | 850(h) x 490(w) x 390(d) mm |
| Overall Dimensions<br>(Including Basin) | 865(h) x 500(w) x 390(d) mm |
| Weight                                  | 25.6kg                      |
| Carcass Thickness                       | 18mm                        |
| Carcass Material                        | MDF                         |
| Carcass Finish                          | Painted (7 layers)          |
| Internal Cabinet Colour                 | Dark Grey                   |
| Plumbing Void                           | 52mm                        |
| Cabinet Fixing Type                     | Free standing               |
| Door / Drawer Finish                    | Painted                     |
| Door / Frontal Material                 | MDF                         |
| Number of Doors                         | -                           |
| Number of Drawers                       | Three                       |
| Number of Internal<br>Shelves           | -                           |
| Door Handing                            | -                           |
| Hinge / Runner Type                     | Soft close                  |
| Handle / Knob                           | Three handle (supplied)     |
| Handle Centres                          | 224mm                       |