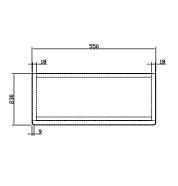

## Kilnsea 550mm Back To Wall WC Unit **INSKIBTWWCTE**

| Specification                       |                             |
|-------------------------------------|-----------------------------|
| Finish                              | Matt Terracotta             |
| Dimensions                          | 850(h) x 550(w) x 230(d) mm |
| Weight                              | 16.8kg                      |
| Carcass Thickness                   | 18mm                        |
| Carcass Material                    | MDF                         |
| Carcass Finish                      | Painted (7 layers)          |
| Internal Cabinet Colour             | Dark Grey                   |
| Plumbing Void                       | 52mm                        |
| Cabinet Fixing Type                 | Floor standing              |
| Door / Drawer Finish                | Painted                     |
| Door / Frontal Material             | MDF                         |
| Number of Doors                     | -                           |
| Number of Drawers                   | -                           |
| Number of Internal<br>Shelves       | -                           |
| Door Handing                        | _                           |
| Hinge / Runner Type                 | -                           |
| Handle / Knob                       | -                           |
| Handle Centres                      | _                           |
| Pre-Drilled /<br>Marked for handles | -                           |