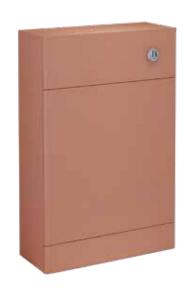

## Kilnsea 550mm Back To Wall WC Unit **INSKIBTWWCTE**

| Specification                       |                             |
|-------------------------------------|-----------------------------|
| Finish                              | Matt Terracotta             |
| Dimensions                          | 850(h) x 550(w) x 230(d) mm |
| Weight                              | 16.8kg                      |
| Carcass Thickness                   | 18mm                        |
| Carcass Material                    | MDF                         |
| Carcass Finish                      | Painted (7 layers)          |
| Internal Cabinet Colour             | Dark Grey                   |
| Plumbing Void                       | 52mm                        |
| Cabinet Fixing Type                 | Floor standing              |
| Door / Drawer Finish                | Painted                     |
| Door / Frontal Material             | MDF                         |
| Number of Doors                     | -                           |
| Number of Drawers                   | -                           |
| Number of Internal<br>Shelves       | -                           |
| Door Handing                        | _                           |
| Hinge / Runner Type                 | -                           |
| Handle / Knob                       | -                           |
| Handle Centres                      | _                           |
| Pre-Drilled /<br>Marked for handles | -                           |