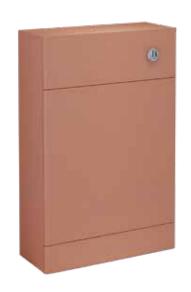

# **Kilnsea 550mm Back To Wall WC Unit** INSKIBTWWCTE

| Specification                       |                             |
|-------------------------------------|-----------------------------|
| Finish                              | Matt Terracotta             |
| Dimensions                          | 832(h) x 550(w) x 230(d) mm |
| Weight                              | 16.8kg                      |
| Carcass Thickness                   | 18mm                        |
| Carcass Material                    | MDF                         |
| Carcass Finish                      | Painted (7 layers)          |
| Internal Cabinet Colour             | Dark Grey                   |
| Plumbing Void                       | 52mm                        |
| Cabinet Fixing Type                 | Floor standing              |
| Door / Drawer Finish                | Painted                     |
| Door / Frontal Material             | MDF                         |
| Number of Doors                     | -                           |
| Number of Drawers                   | _                           |
| Number of Internal<br>Shelves       | _                           |
| Door Handing                        | _                           |
| Hinge / Runner Type                 | -                           |
| Handle / Knob                       | -                           |
| Handle Centres                      | -                           |
| Pre-Drilled /<br>Marked for handles | _                           |