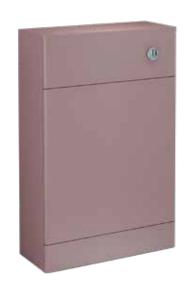

## Kilnsea 550mm Back To Wall WC Unit **INSKIBTWWCPL**

| Specification                       |                             |
|-------------------------------------|-----------------------------|
| Finish                              | Matt Plum                   |
| Dimensions                          | 832(h) x 550(w) x 230(d) mm |
| Weight                              | 16.8kg                      |
| Carcass Thickness                   | 18mm                        |
| Carcass Material                    | MDF                         |
| Carcass Finish                      | Painted (7 layers)          |
| Internal Cabinet Colour             | Dark Grey                   |
| Plumbing Void                       | 52mm                        |
| Cabinet Fixing Type                 | Floor standing              |
| Door / Drawer Finish                | Painted                     |
| Door / Frontal Material             | MDF                         |
| Number of Doors                     | -                           |
| Number of Drawers                   | _                           |
| Number of Internal<br>Shelves       | -                           |
| Door Handing                        | _                           |
| Hinge / Runner Type                 | _                           |
| Handle / Knob                       | -                           |
| Handle Centres                      | -                           |
| Pre-Drilled /<br>Marked for handles | -                           |