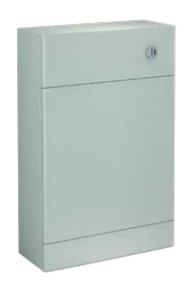

## Kilnsea 550mm Back To Wall WC Unit **INSKIBTWWCPI**

| Specification                       |                             |
|-------------------------------------|-----------------------------|
| Finish                              | Matt Pistachio              |
| Dimensions                          | 850(h) x 550(w) x 230(d) mm |
| Weight                              | 16.8kg                      |
| Carcass Thickness                   | 18mm                        |
| Carcass Material                    | MDF                         |
| Carcass Finish                      | Painted (7 layers)          |
| Internal Cabinet Colour             | Dark Grey                   |
| Plumbing Void                       | 52mm                        |
| Cabinet Fixing Type                 | Floor standing              |
| Door / Drawer Finish                | Painted                     |
| Door / Frontal Material             | MDF                         |
| Number of Doors                     | -                           |
| Number of Drawers                   | -                           |
| Number of Internal<br>Shelves       | -                           |
| Door Handing                        | -                           |
| Hinge / Runner Type                 | -                           |
| Handle / Knob                       | -                           |
| Handle Centres                      | -                           |
| Pre-Drilled /<br>Marked for handles | _                           |