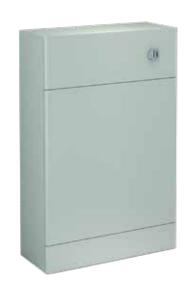

## Kilnsea 550mm Back To Wall WC Unit **INSKIBTWWCPI**

| Specification                       |                             |
|-------------------------------------|-----------------------------|
| Finish                              | Matt Pistachio              |
| Dimensions                          | 832(h) x 550(w) x 230(d) mm |
| Weight                              | 16.8kg                      |
| Carcass Thickness                   | 18mm                        |
| Carcass Material                    | MDF                         |
| Carcass Finish                      | Painted (7 layers)          |
| Internal Cabinet Colour             | Dark Grey                   |
| Plumbing Void                       | 52mm                        |
| Cabinet Fixing Type                 | Floor standing              |
| Door / Drawer Finish                | Painted                     |
| Door / Frontal Material             | MDF                         |
| Number of Doors                     | -                           |
| Number of Drawers                   | -                           |
| Number of Internal<br>Shelves       | -                           |
| Door Handing                        | -                           |
| Hinge / Runner Type                 | _                           |
| Handle / Knob                       | -                           |
| Handle Centres                      | -                           |
| Pre-Drilled /<br>Marked for handles | -                           |