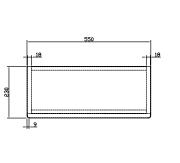

## Kilnsea 550mm Back To Wall WC Unit **INSKIBTWWCPI**

| Specification                       |                             |
|-------------------------------------|-----------------------------|
| Finish                              | Matt Pistachio              |
| Dimensions                          | 832(h) x 550(w) x 230(d) mm |
| Weight                              | 16.8kg                      |
| Carcass Thickness                   | 18mm                        |
| Carcass Material                    | MDF                         |
| Carcass Finish                      | Painted (7 layers)          |
| Internal Cabinet Colour             | Dark Grey                   |
| Plumbing Void                       | 52mm                        |
| Cabinet Fixing Type                 | Floor standing              |
| Door / Drawer Finish                | Painted                     |
| Door / Frontal Material             | MDF                         |
| Number of Doors                     | -                           |
| Number of Drawers                   | -                           |
| Number of Internal<br>Shelves       | -                           |
| Door Handing                        | -                           |
| Hinge / Runner Type                 | _                           |
| Handle / Knob                       | -                           |
| Handle Centres                      | -                           |
| Pre-Drilled /<br>Marked for handles | -                           |