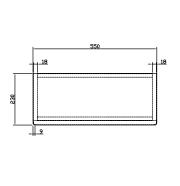

## Kilnsea 550mm Back To Wall WC Unit INSKIBTWWCMW

| Specification                       |                             |
|-------------------------------------|-----------------------------|
| Finish                              | Matt White                  |
| Dimensions                          | 850(h) x 550(w) x 230(d) mm |
| Weight                              | 16.8kg                      |
| Carcass Thickness                   | 18mm                        |
| Carcass Material                    | MDF                         |
| Carcass Finish                      | Painted (7 layers)          |
| Internal Cabinet Colour             | Dark Grey                   |
| Plumbing Void                       | 52mm                        |
| Cabinet Fixing Type                 | Floor standing              |
| Door / Drawer Finish                | Painted                     |
| Door / Frontal Material             | MDF                         |
| Number of Doors                     | -                           |
| Number of Drawers                   | _                           |
| Number of Internal<br>Shelves       | -                           |
| Door Handing                        | -                           |
| Hinge / Runner Type                 |                             |
| Handle / Knob                       | -                           |
| Handle Centres                      | -                           |
| Pre-Drilled /<br>Marked for handles | -                           |