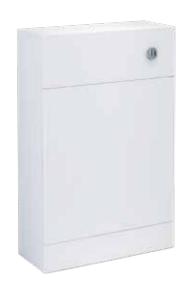

## Kilnsea 550mm Back To Wall WC Unit INSKIBTWWCMW

| Specification                       |                             |
|-------------------------------------|-----------------------------|
| Finish                              | Matt White                  |
| Dimensions                          | 850(h) x 550(w) x 230(d) mm |
| Weight                              | 16.8kg                      |
| Carcass Thickness                   | 18mm                        |
| Carcass Material                    | MDF                         |
| Carcass Finish                      | Painted (7 layers)          |
| Internal Cabinet Colour             | Dark Grey                   |
| Plumbing Void                       | 52mm                        |
| Cabinet Fixing Type                 | Floor standing              |
| Door / Drawer Finish                | Painted                     |
| Door / Frontal Material             | MDF                         |
| Number of Doors                     | -                           |
| Number of Drawers                   | _                           |
| Number of Internal<br>Shelves       | -                           |
| Door Handing                        | -                           |
| Hinge / Runner Type                 |                             |
| Handle / Knob                       | -                           |
| Handle Centres                      | -                           |
| Pre-Drilled /<br>Marked for handles | -                           |