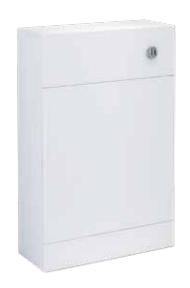

## Kilnsea 550mm Back To Wall WC Unit **INSKIBTWWCMW**

| Specification                       |                             |
|-------------------------------------|-----------------------------|
| Finish                              | Matt White                  |
| Dimensions                          | 832(h) x 550(w) x 230(d) mm |
| Weight                              | 16.8kg                      |
| Carcass Thickness                   | 18mm                        |
| Carcass Material                    | MDF                         |
| Carcass Finish                      | Painted (7 layers)          |
| Internal Cabinet Colour             | Dark Grey                   |
| Plumbing Void                       | 52mm                        |
| Cabinet Fixing Type                 | Floor standing              |
| Door / Drawer Finish                | Painted                     |
| Door / Frontal Material             | MDF                         |
| Number of Doors                     | -                           |
| Number of Drawers                   | _                           |
| Number of Internal<br>Shelves       | -                           |
| Door Handing                        | _                           |
| Hinge / Runner Type                 | _                           |
| Handle / Knob                       | _                           |
| Handle Centres                      | -                           |
| Pre-Drilled /<br>Marked for handles | -                           |