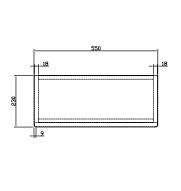

## Kilnsea 550mm Back To Wall WC Unit **INSKIBTWWCMW**

| Specification                       |                             |
|-------------------------------------|-----------------------------|
| Finish                              | Matt White                  |
| Dimensions                          | 832(h) x 550(w) x 230(d) mm |
| Weight                              | 16.8kg                      |
| Carcass Thickness                   | 18mm                        |
| Carcass Material                    | MDF                         |
| Carcass Finish                      | Painted (7 layers)          |
| Internal Cabinet Colour             | Dark Grey                   |
| Plumbing Void                       | 52mm                        |
| Cabinet Fixing Type                 | Floor standing              |
| Door / Drawer Finish                | Painted                     |
| Door / Frontal Material             | MDF                         |
| Number of Doors                     | -                           |
| Number of Drawers                   | _                           |
| Number of Internal<br>Shelves       | -                           |
| Door Handing                        | _                           |
| Hinge / Runner Type                 | _                           |
| Handle / Knob                       | _                           |
| Handle Centres                      | -                           |
| Pre-Drilled /<br>Marked for handles | -                           |